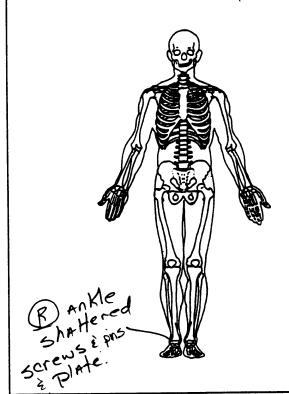

The 1994 Plymouth Acclaim was equipped with a driver supplemental restraint system (air bag) which deployed as a result of the frontal impact. According to the driver's medical records, the driver of the vehicle (39 year-old male) was not wearing the available, active, two-point lap belt or using the passive, motorized, two-point, shoulder belt. He sustained, according to his interview and medical records: a concussion, a left pneumothorax, a severely burned left thumb and index finger, deep lacerations over his left eye and to his left neck, and minor lacerations, abrasions, and contusions. The driver of the Acclaim was listed on the Police Accident Report as sustaining an "A" (incapacitating) injury as a result of this crash. According to the driver, the passenger (22 year-old male) in the Acclaim was also not wearing the available, active, two-point lap belt or using the passive, motorized, two-point shoulder belt. He sustained, according to his interview, a closed head injury and a fractured right ankle. The right front passenger was listed on the Police Accident Report as sustaining an "A" (incapacitating) injury.

| Passenger Injuries <sup>5</sup> |               |                |                                                                         |            |  |
|---------------------------------|---------------|----------------|-------------------------------------------------------------------------|------------|--|
| Description of Injury           | <u>A.I.S.</u> | Source of Data | Injury<br><u>Mechanism</u>                                              | Certainty  |  |
| Closed head injury <sup>5</sup> | 115099.7,0    | 7              | Windshield,<br>dash, front<br>header, right<br>"A"-pillar, or<br>mirror | {Probable} |  |
| Fractured right ankle           | 852000.2,1    | 7              | Toepan                                                                  | {Probable} |  |