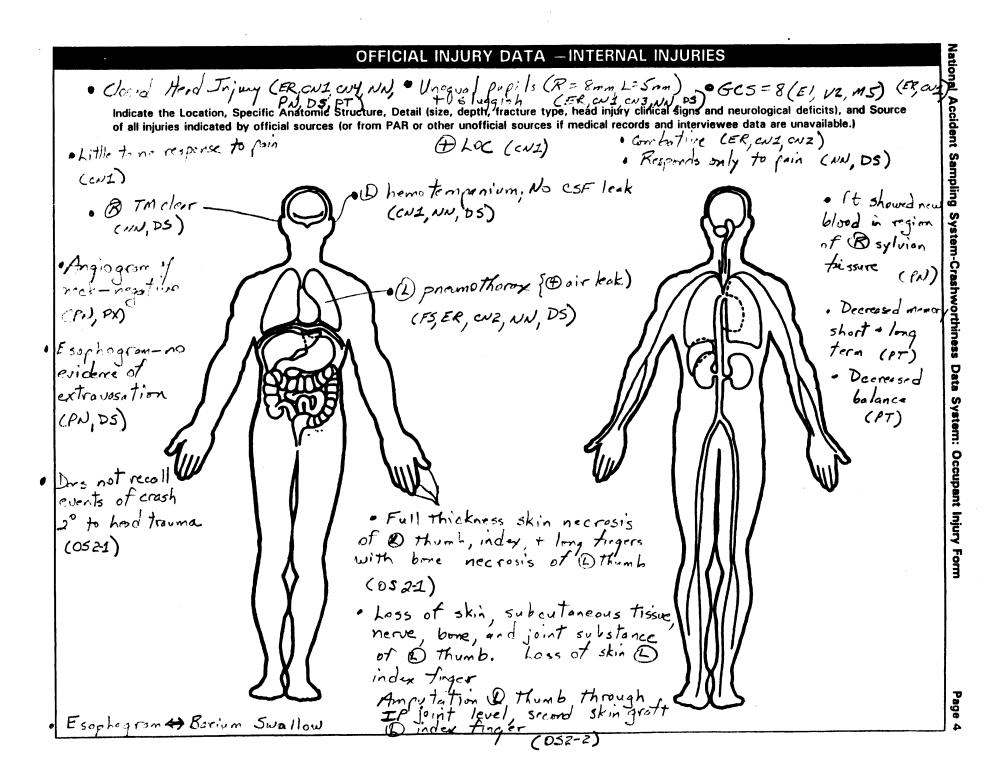

| Driver Injuries <sup>3,4</sup>                                                                  |            |                   |                                                                                |                  |  |
|-------------------------------------------------------------------------------------------------|------------|-------------------|--------------------------------------------------------------------------------|------------------|--|
| Description of Injury                                                                           | A.I.S.     | Source<br>of Data | Injury<br><u>Mechanism</u>                                                     | <u>Certainty</u> |  |
| Concussion <sup>3</sup> with loss of consciousness and neurologic deficit                       | 160804.4,0 | 2                 | Windshield,<br>dash, front<br>header, left<br>"A"-pillar, or<br>steering wheel | {Probable}       |  |
| Pneumothorax left                                                                               | 442202.3,2 | 2                 | Steering wheel assembly                                                        | {Probable}       |  |
| Burns, third degree <sup>4</sup> , left thumb, index and middle fingers                         | 792010.3,2 | 2                 | Driver side air bag exhaust gases                                              | {Probable}       |  |
| Lacerations to forehead, 3 centimeters supraorbital left eye and over and medially to right eye | 290602.1,7 | 2                 | Windshield,<br>dash, front<br>header, left<br>"A"-pillar, or<br>steering wheel | {Probable}       |  |
| Abrasion, slight, left eye                                                                      | 297202.1,2 | 2                 | Driver side air bag                                                            | {Probable}       |  |
| Ecchymosis and swelling right eye                                                               | 297402.1,1 | 2                 | Driver side air bag and eye-glasses                                            | {Probable}       |  |
| Laceration, 3-4 centimeters left neck                                                           | 390602.1,2 | 2                 | Flying glass                                                                   | {Probable}       |  |
| Ecchymosis left neck                                                                            | 390402.1,2 | 2                 | Windshield,<br>dash, front<br>header, left<br>"A"-pillar, or<br>steering wheel | {Possible}       |  |

The actual severity of this concussive injury is difficult to assess because of the very high level of alcohol intoxication (i.e., .40). The driver was unconscious on arrival with a Glasgow Coma Scale score of 8, responsive only to painful stimuli, and with a neurologic deficit [i.e., unequal pupil sizes (i.e., right 8 mm, left 5 mm)]. This contractor believes the encoded A.I.S, is a "best fit".

<sup>&</sup>lt;sup>4</sup> This patient's medical records never stated the degree of burn; however, since the tissues of the thumb and index finger were necrotic and no mention of infection was made, this contractor considers the severity level as third degree.

| Passenger Injuries <sup>5</sup> |               |                |                                                                         |            |  |
|---------------------------------|---------------|----------------|-------------------------------------------------------------------------|------------|--|
| Description of Injury           | <u>A.I.S.</u> | Source of Data | Injury<br><u>Mechanism</u>                                              | Certainty  |  |
| Closed head injury <sup>5</sup> | 115099.7,0    | 7              | Windshield,<br>dash, front<br>header, right<br>"A"-pillar, or<br>mirror | {Probable} |  |
| Fractured right ankle           | 852000.2,1    | 7              | Toepan                                                                  | {Probable} |  |