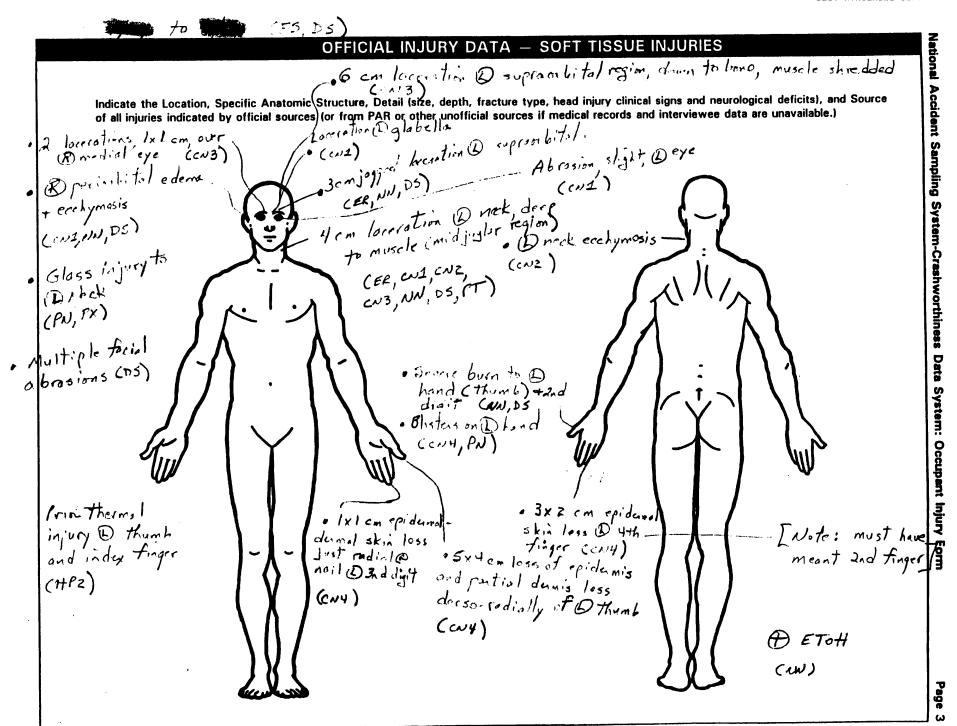

| Driver Injuries <sup>3,4</sup>                                                                  |            |                   |                                                                                |                  |  |
|-------------------------------------------------------------------------------------------------|------------|-------------------|--------------------------------------------------------------------------------|------------------|--|
| Description of Injury                                                                           | A.I.S.     | Source<br>of Data | Injury<br><u>Mechanism</u>                                                     | <u>Certainty</u> |  |
| Concussion <sup>3</sup> with loss of consciousness and neurologic deficit                       | 160804.4,0 | 2                 | Windshield,<br>dash, front<br>header, left<br>"A"-pillar, or<br>steering wheel | {Probable}       |  |
| Pneumothorax left                                                                               | 442202.3,2 | 2                 | Steering wheel assembly                                                        | {Probable}       |  |
| Burns, third degree <sup>4</sup> , left thumb, index and middle fingers                         | 792010.3,2 | 2                 | Driver side air bag exhaust gases                                              | {Probable}       |  |
| Lacerations to forehead, 3 centimeters supraorbital left eye and over and medially to right eye | 290602.1,7 | 2                 | Windshield,<br>dash, front<br>header, left<br>"A"-pillar, or<br>steering wheel | {Probable}       |  |
| Abrasion, slight, left eye                                                                      | 297202.1,2 | 2                 | Driver side air bag                                                            | {Probable}       |  |
| Ecchymosis and swelling right eye                                                               | 297402.1,1 | 2                 | Driver side air bag and eye-glasses                                            | {Probable}       |  |
| Laceration, 3-4 centimeters left neck                                                           | 390602.1,2 | 2                 | Flying glass                                                                   | {Probable}       |  |
| Ecchymosis left neck                                                                            | 390402.1,2 | 2                 | Windshield,<br>dash, front<br>header, left<br>"A"-pillar, or<br>steering wheel | {Possible}       |  |

The actual severity of this concussive injury is difficult to assess because of the very high level of alcohol intoxication (i.e., .40). The driver was unconscious on arrival with a Glasgow Coma Scale score of 8, responsive only to painful stimuli, and with a neurologic deficit [i.e., unequal pupil sizes (i.e., right 8 mm, left 5 mm)]. This contractor believes the encoded A.I.S, is a "best fit".

<sup>&</sup>lt;sup>4</sup> This patient's medical records never stated the degree of burn; however, since the tissues of the thumb and index finger were necrotic and no mention of infection was made, this contractor considers the severity level as third degree.

| Passenger Injuries <sup>5</sup> |               |                |                                                                         |            |  |
|---------------------------------|---------------|----------------|-------------------------------------------------------------------------|------------|--|
| Description of Injury           | <u>A.I.S.</u> | Source of Data | Injury<br><u>Mechanism</u>                                              | Certainty  |  |
| Closed head injury <sup>5</sup> | 115099.7,0    | 7              | Windshield,<br>dash, front<br>header, right<br>"A"-pillar, or<br>mirror | {Probable} |  |
| Fractured right ankle           | 852000.2,1    | 7              | Toepan                                                                  | {Probable} |  |