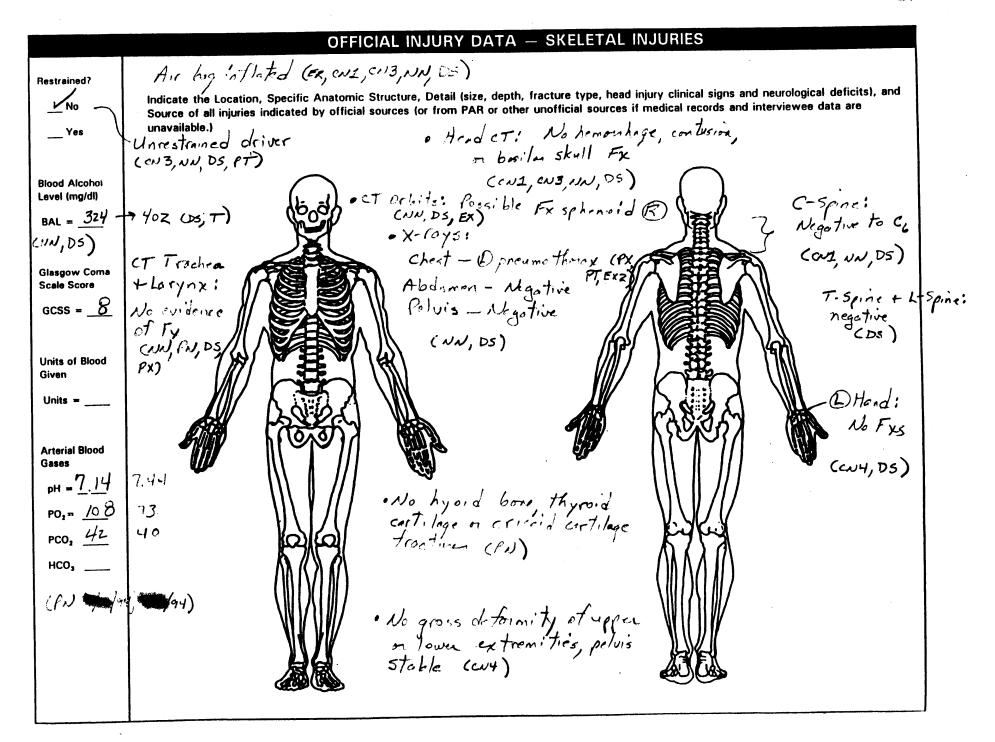

| Driver Injuries <sup>3,4</sup>                                                                  |            |                   |                                                                                |                  |  |
|-------------------------------------------------------------------------------------------------|------------|-------------------|--------------------------------------------------------------------------------|------------------|--|
| Description of Injury                                                                           | A.I.S.     | Source<br>of Data | Injury<br><u>Mechanism</u>                                                     | <u>Certainty</u> |  |
| Concussion <sup>3</sup> with loss of consciousness and neurologic deficit                       | 160804.4,0 | 2                 | Windshield,<br>dash, front<br>header, left<br>"A"-pillar, or<br>steering wheel | {Probable}       |  |
| Pneumothorax left                                                                               | 442202.3,2 | 2                 | Steering wheel assembly                                                        | {Probable}       |  |
| Burns, third degree <sup>4</sup> , left thumb, index and middle fingers                         | 792010.3,2 | 2                 | Driver side air bag exhaust gases                                              | {Probable}       |  |
| Lacerations to forehead, 3 centimeters supraorbital left eye and over and medially to right eye | 290602.1,7 | 2                 | Windshield,<br>dash, front<br>header, left<br>"A"-pillar, or<br>steering wheel | {Probable}       |  |
| Abrasion, slight, left eye                                                                      | 297202.1,2 | 2                 | Driver side air bag                                                            | {Probable}       |  |
| Ecchymosis and swelling right eye                                                               | 297402.1,1 | 2                 | Driver side air bag and eye-glasses                                            | {Probable}       |  |
| Laceration, 3-4 centimeters left neck                                                           | 390602.1,2 | 2                 | Flying glass                                                                   | {Probable}       |  |
| Ecchymosis left neck                                                                            | 390402.1,2 | 2                 | Windshield,<br>dash, front<br>header, left<br>"A"-pillar, or<br>steering wheel | {Possible}       |  |

The actual severity of this concussive injury is difficult to assess because of the very high level of alcohol intoxication (i.e., .40). The driver was unconscious on arrival with a Glasgow Coma Scale score of 8, responsive only to painful stimuli, and with a neurologic deficit [i.e., unequal pupil sizes (i.e., right 8 mm, left 5 mm)]. This contractor believes the encoded A.I.S, is a "best fit".