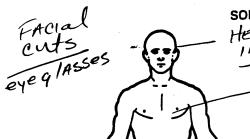

The 1994 Plymouth Acclaim was equipped with a driver supplemental restraint system (air bag) which deployed as a result of the frontal impact. According to the driver's medical records, the driver of the vehicle (39 year-old male) was not wearing the available, active, two-point lap belt or using the passive, motorized, two-point, shoulder belt. He sustained, according to his interview and medical records: a concussion, a left pneumothorax, a severely burned left thumb and index finger, deep lacerations over his left eye and to his left neck, and minor lacerations, abrasions, and contusions. The driver of the Acclaim was listed on the Police Accident Report as sustaining an "A" (incapacitating) injury as a result of this crash. According to the driver, the passenger (22 year-old male) in the Acclaim was also not wearing the available, active, two-point lap belt or using the passive, motorized, two-point shoulder belt. He sustained, according to his interview, a closed head injury and a fractured right ankle. The right front passenger was listed on the Police Accident Report as sustaining an "A" (incapacitating) injury.

| Driver Injuries <sup>3,4</sup>                                                                  |            |                   |                                                                                |                  |  |
|-------------------------------------------------------------------------------------------------|------------|-------------------|--------------------------------------------------------------------------------|------------------|--|
| Description of Injury                                                                           | A.I.S.     | Source<br>of Data | Injury<br><u>Mechanism</u>                                                     | <u>Certainty</u> |  |
| Concussion <sup>3</sup> with loss of consciousness and neurologic deficit                       | 160804.4,0 | 2                 | Windshield,<br>dash, front<br>header, left<br>"A"-pillar, or<br>steering wheel | {Probable}       |  |
| Pneumothorax left                                                                               | 442202.3,2 | 2                 | Steering wheel assembly                                                        | {Probable}       |  |
| Burns, third degree <sup>4</sup> , left thumb, index and middle fingers                         | 792010.3,2 | 2                 | Driver side air bag exhaust gases                                              | {Probable}       |  |
| Lacerations to forehead, 3 centimeters supraorbital left eye and over and medially to right eye | 290602.1,7 | 2                 | Windshield,<br>dash, front<br>header, left<br>"A"-pillar, or<br>steering wheel | {Probable}       |  |
| Abrasion, slight, left eye                                                                      | 297202.1,2 | 2                 | Driver side air bag                                                            | {Probable}       |  |
| Ecchymosis and swelling right eye                                                               | 297402.1,1 | 2                 | Driver side air bag and eye-glasses                                            | {Probable}       |  |
| Laceration, 3-4 centimeters left neck                                                           | 390602.1,2 | 2                 | Flying glass                                                                   | {Probable}       |  |
| Ecchymosis left neck                                                                            | 390402.1,2 | 2                 | Windshield,<br>dash, front<br>header, left<br>"A"-pillar, or<br>steering wheel | {Possible}       |  |