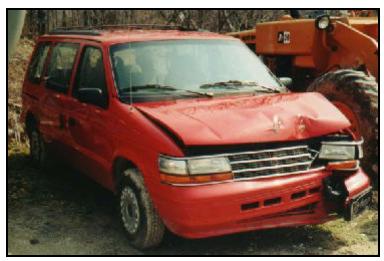

Damage Description: Minor crush damage to left bumper and grille area.

CDC: 12FLEN1

Delta V: Total 14.8 km/h (9.2 mph)

Longitudinal -14.9 km/h (-9.2 mph)

Latitudinal 0 km/h (0 mph)

Energy 13,343 joules

Figure 2. Exterior, Vehicle 1