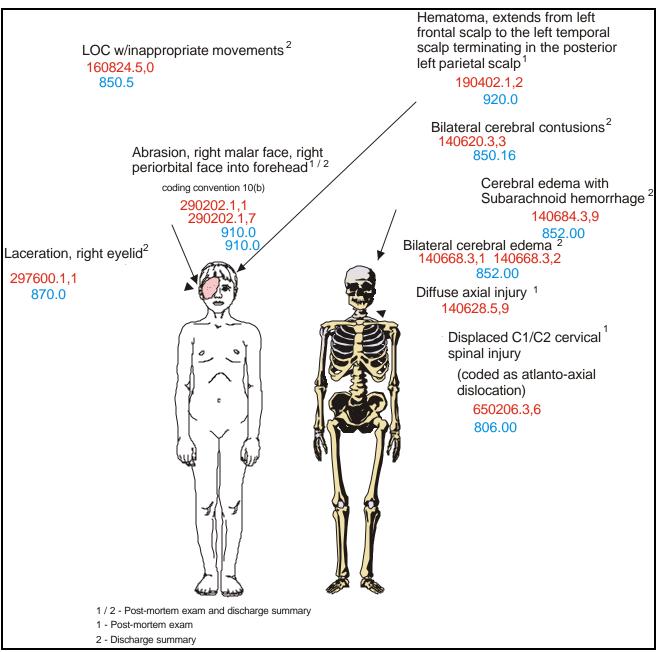

# Vehicle 1

|              | <u>INJURY</u>                                                                                                                   | OIC CODE                 | <u>ICD-9</u>   | <b>SOURCE</b> |
|--------------|---------------------------------------------------------------------------------------------------------------------------------|--------------------------|----------------|---------------|
| Driver:      | Broken teeth                                                                                                                    | 251404.1,8               | 873.63         | Unknown       |
|              |                                                                                                                                 |                          |                |               |
| RF Occupant: | Diffuse axial injury                                                                                                            | 140628.5,9               |                | Windshield    |
|              | Loss of consciousness                                                                                                           | 160824.5,0               | 850.5          | Windshield    |
|              | Subarachnoid hemorrhage                                                                                                         | 140684.3,9               | 852.00         | Windshield    |
|              | Cerebral edema                                                                                                                  | 140668.3,1               | 852.00         | Windshield    |
|              | Cerebral edema                                                                                                                  | 140668.3,2               | 852.00         | Windshield    |
|              | Bilateral cerebral contusions                                                                                                   | 140620.3,3               | 850.16         | Windshield    |
|              | Cerebral edema with subarachnoid hemorrhage                                                                                     | 140684.3,9               | 852.00         | Windshield    |
|              | Displaced C1/C2 cervical spinal injury                                                                                          | 650206.3,6               | 806.00         | Air bag       |
|              | Abrasion, right malar face, right periorbital face into forehead                                                                | 290202.1,1<br>290202.1,7 | 910.0<br>910.0 | Air bag       |
|              | Laceration, right eyelid                                                                                                        | 297600.1,1               | 870.0          | Air bag       |
|              | Hematoma, extends from left<br>frontal scalp to the left temporal<br>scalp, terminating in the<br>posterior left parietal scalp | 190402.1,2               | 920.0          | Windshield    |
| LR Occupant: | Abrasion to forehead                                                                                                            | 290202.1,7               | 910.0          | Unknown       |

Figure 3. Front right occupant injuries

DS98014