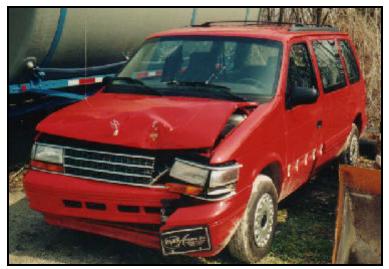

Figure 1. Exterior, Vehicle 1

indicating that the driver braked, but this seems likely given the collision type. After leaving the roadway Vehicle 1 struck a power pole. A CDC-only barrier run produced a longitudinal delta v of -14.8 km/h (-9.2 mph). Both air bags deployed at this point. In other reports the driver indicated that she was trying to place the right front occupant back into her restraint when she ran off the road.