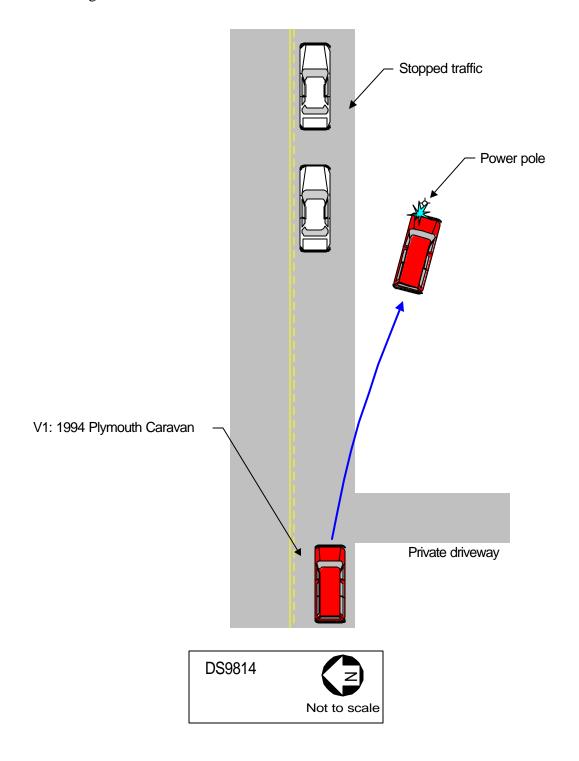

# Scene Diagram

#### **SUMMARY:**

Vehicle 1, a 1994 Plymouth Voyager van driven by a pregnant 28-year-old female, was traveling eastbound on a state highway at a speed reported to be between 56-72 km/h (35-45 MPH). The front right of Vehicle 1 was occupied by an unrestrained 4-year-old (30 kg) female. The left rear was occupied by a 7-year-old female. The driver of Vehicle 1 stated that vehicles in front of her had stopped and she tried to avoid them by steering to the right and leaving the roadway. There is no explicit statement