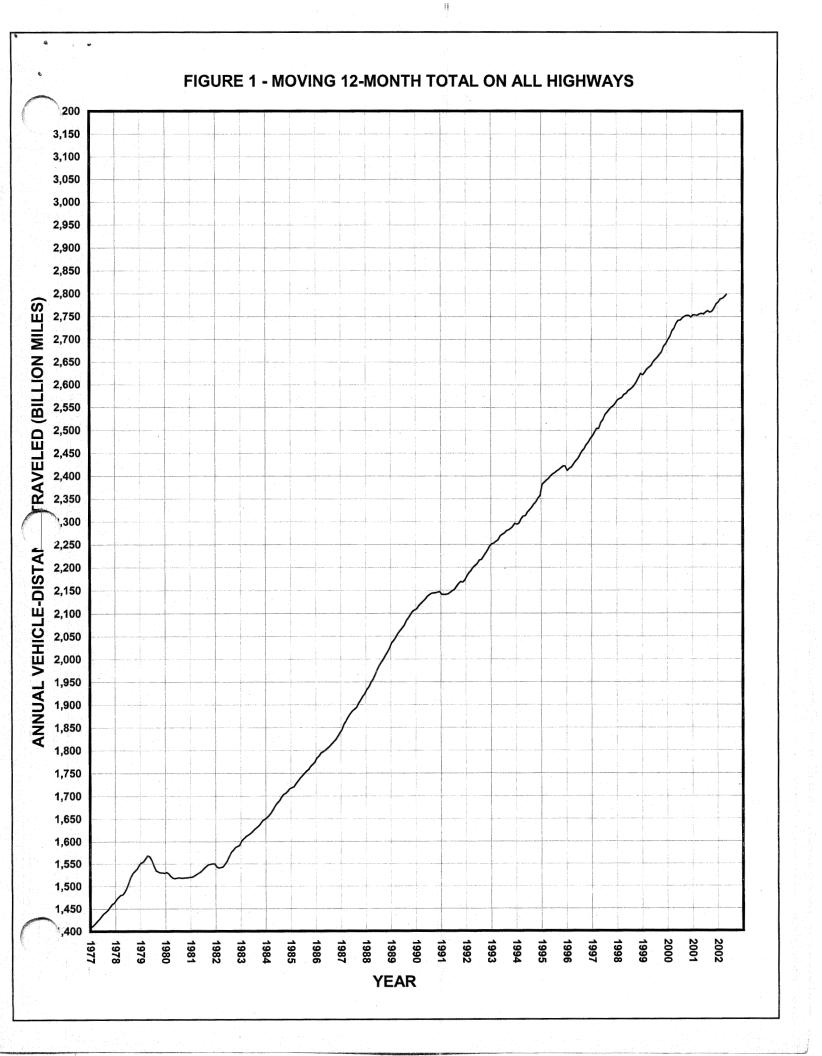

Travel for the current month as well the cumulative yearly total on all roads and streets is shown below. Similar totals for each year since 1970 are also included.

Travel in Millions
All Roads and Streets

| Year | May     | Year to Date |
|------|---------|--------------|
| 1970 | 97,972  | 435,765      |
| 1971 | 103,655 | 460,190      |
| 1972 | 110,945 | 497,847      |
| 1973 | 114,819 | 519,660      |
| 1974 | 112,167 | 498,938      |
| 1975 | 116,659 | 519,507      |
| 1976 | 123,278 | 555,564      |
| 1977 | 128,884 | 575,218      |
| 1978 | 134,427 | 599,057      |
| 1979 | 132,394 | 617,344      |
| 1980 | 131,269 | 605,946      |
| 1981 | 134,305 | 616,382      |
| 1982 | 140,283 | 615,579      |
| 1983 | 143,619 | 640,438      |
| 1984 | 151,046 | 669,693      |
| 1985 | 156,726 | 692,273      |
| 1986 | 160,459 | 718,443      |
| 1987 | 167,776 | 761,065      |
| 1988 | 178,042 | 803,309      |
| 1989 | 184,823 | 840,616      |
| 1990 | 189,247 | 864,210      |
| 1991 | 191,929 | 861,783      |
| 1992 | 196,725 | 894,428      |
| 1993 | 205,981 | 917,111      |
| 1994 | 206,594 | 933,949      |
| 1995 | 212,586 | 976,916      |
| 1996 | 218,676 | 988,128      |
| 1997 | 226,082 | 1,023,401    |
| 1998 | 227,899 | 1,044,079    |
| 1999 | 230,786 | 1,061,447    |
| 2000 | 242,805 | 1,107,123    |
| 2001 | 243,960 | 1,114,553    |
| 2002 | 248,783 | 1,135,395    |