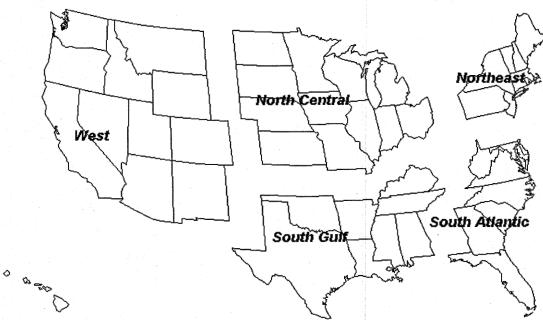

## TRAFFIC VOLUME TRENDS May 2002

The state of the s

Travel on all roads and streets changed by +2.0 percent for May 2002 as compared to May 2001.

Estimated Vehicle-Miles of Travel by Region - May 2002 - (in Billions)

West

North Central

South Gulf

Northeast

South Atlantic

54.5

58.9

48.0

37.8

49.7

Change in Traffic as compared to the same month last year.

+2.8%

+1.7%

+1.3%

+1.5%

+2.5%