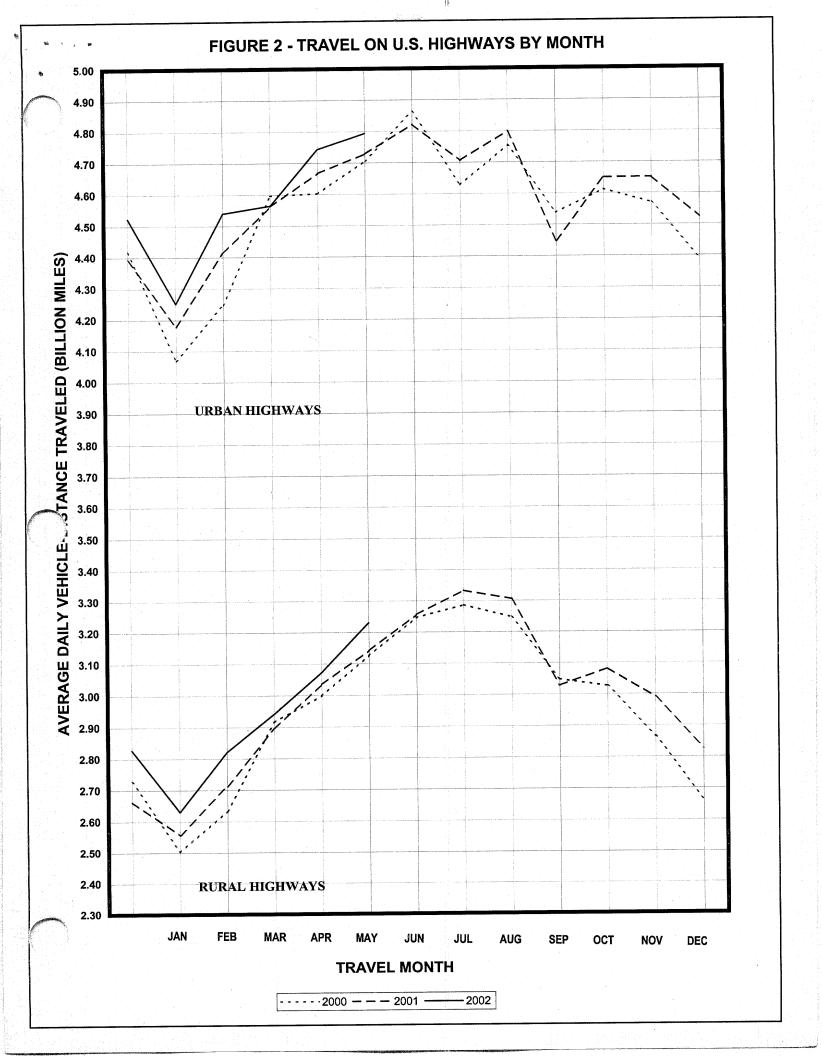

Based on preliminary reports from the State Highway Agencies, travel during May 2002 on all roads and streets in the nation changed by +2.0 percent as compared to May 2001 resulting in estimated travel for the month at 248.8 billion vehicle-miles. This total includes 100.1 billion vehicle-miles on rural roads and 148.7 billion vehicle-miles on urban roads and streets.