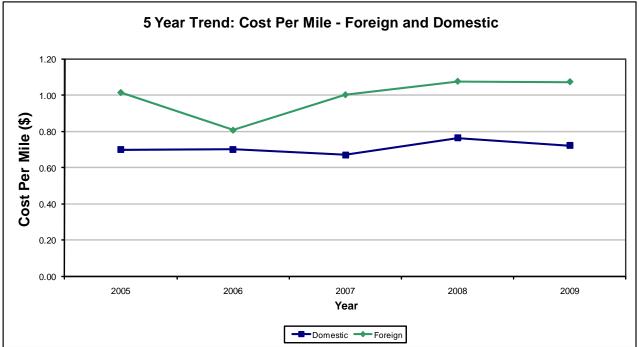

|
| U.S. Postal Service                            | 52,775,008  | 551,194     | 53,326,201            | 1,146,726,429 | 5,413,945  | 1,152,140,375     | 73,578     |            | 73,578            | 1,199,575,015 |             | 1,205,540,15 |
| Total U.S. Postal Service                      | 52,775,008  | 551,194     | 53,326,201            | 1,146,726,429 | 5,413,945  | 1,152,140,375     | 73,578     |            | 73,578            | 1,199,575,015 | 5,965,139   | 1,205,540,15 |
|                                                |             |             |                       |               |            |                   |            |            |                   |               |             |              |

## Section 3: Cost Chart 3-8: Domestic and Foreign Cost Per Mile



| _            | Cost Per Mile by Year |    |        |    |        |    |        |    |        |  |  |  |
|--------------|-----------------------|----|--------|----|--------|----|--------|----|--------|--|--|--|
| Vehicle Type | 2005                  |    | 2006   |    | 2007   |    | 2008   |    | 2009   |  |  |  |
| Domestic     | \$<br>0.6979          | \$ | 0.7001 | \$ | 0.6695 | \$ | 0.7632 | \$ | 0.7210 |  |  |  |
| Foreign      | \$<br>1.0131          | \$ | 0.8068 | \$ | 1.0006 | \$ | 1.0747 | \$ | 1.0722 |  |  |  |
| Overall      | \$<br>0.7164          | \$ | 0.7077 | \$ | 0.6902 | \$ | 0.7820 | \$ | 0.7459 |  |  |  |

#### Section 3: Cost Table 3-8: Domestic and Foreign Cost Per Mile

|                                                                 | Р        | ASSENGE | ۲