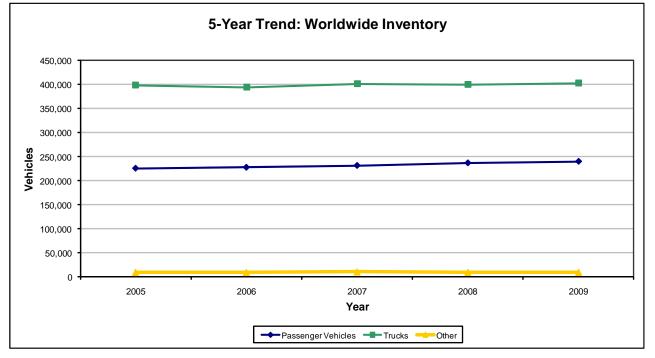

#### **Major Federal Fleet Trends**

Worldwide Motor Vehicle Inventory The Federal government's worldwide fleet grew by nearly 1 percent in fiscal year 2009. Agencies with inventory increases were led by the Departments of Agriculture (3,925), Homeland Security (3,340), State (1,574), and

Justice (1,547). Offsetting them with sizable reductions were the Air Force (-3,250) and Postal Service (-2,912). Other agencies gained and lost inventory in smaller numbers. Much inventory fluctuation from year to year is normal and simply reflects the timing of vehicle acquisitions and disposals. Nevertheless, there is clearly a persistent slow growth in the overall fleet over the last three years.