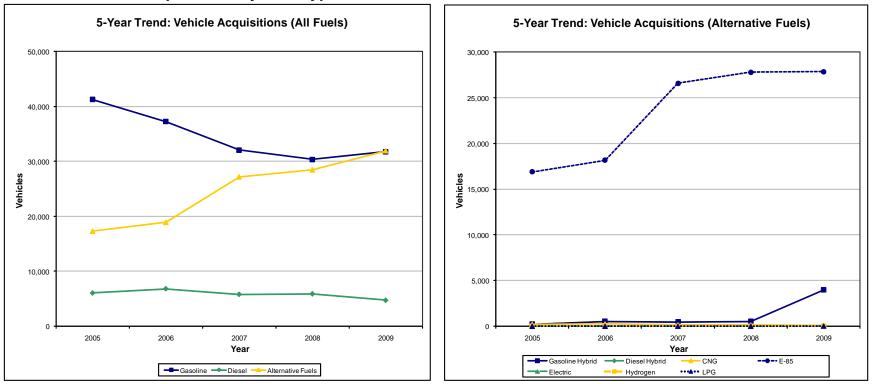

#### Motor Vehicle Acquisitions

These two graphs depict vehicle acquisitions in general and acquisition of alternative fuel vehicles in particular. Overall acquisitions were up sharply, by 3,716 vehicles or nearly 6 percent. A better indication of vehicle purchases is found at Table 2-9 on page 34, which shows 15,641 more purchased in FY 2009 than in FY 2008. AFV acquisitions increased by 3,996 vehicles or 14 percent.

Acquisition of gasoline-fueled vehicles, after declining for five consecutive years, had a slight (2.8 percent) uptick. The redefinition of hybrid electric vehicles from gasoline to alternative fuel noted below (see Other Items of Note) had the affect of reducing what would have been a larger increase. E-85 acquisitions experienced slight but statistically insignificant growth. The reclassification of hybridelectrics, both gasoline and diesel, accounted for 3,963, which is most of the increase in AFV acquisitions.

A two-year trend away from SUVs was reversed, with SUV inventory climbing by 4,971 vehicles, a 7.4 percent increase. Relief from high fuel prices probably played a part. Law enforcement activities continue to contribute most to fleet growth in the SUV category.