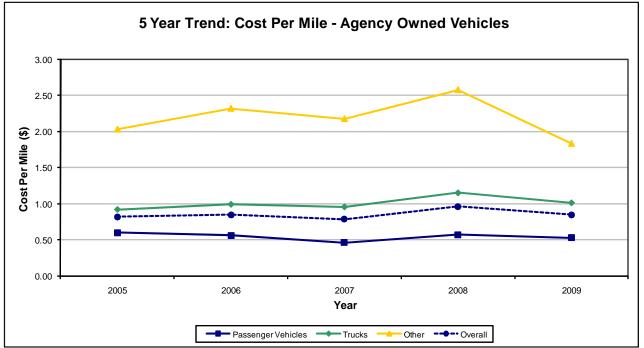

|
| U.S. Postal Service                            | 0.5841                        | 1.0487       | 1.0064 | 0.6206      | 1.0063          | 0.9824           | 1.1018          | 1.0166       | 16.4820 | 3.5086  | 3.9541       | 0.9887         |
| Total U.S. Postal Service                      | 0.5841                        | 1.0487       | 1.0064 | 0.6206      | 1.0063          | 0.9824           | 1.1018          | 1.0166       | 16.4820 | 3.5086  | 3.9541       | 0.9887         |
| Total All Agencies                             | 0.4294                        | 0.5808       | 0.5891 | 0.5055      | 0.8315          | 0.8394           | 1.9240          | 0.9428       | 2.0729  | 1.7214  | 1.7536       | 0.7459         |

# Section 3: Cost Chart 3-4: Cost Per Mile – Agency Owned Vehicles



|                    |                                                                |    | Cost   | Pe | r Mile by | Yea | ar     |    |        |  |  |  |  |  |
|--------------------|----------------------------------------------------------------|----|--------|----|-----------|-----|--------|----|--------|--|--|--|--|--|
| Vehicle Type       | 2005 2006 2007 2008 2009                                       |    |        |    |           |     |        |    |        |  |  |  |  |  |
| Passenger Vehicles | \$<br>0.5988                                                   | \$ | 0.5578 | \$ | 0.4615    | \$  | 0.5705 | \$ | 0.5257 |  |  |  |  |  |
| Trucks             | \$<br>0.9153                                                   | \$ | 0.9872 | \$ | 0.9519    | \$  | 1.1489 | \$ | 1.0084