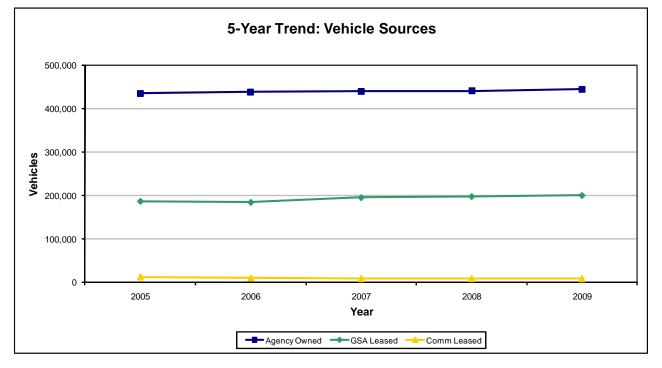

#### Motor Vehicle Acquisitions

These two graphs depict vehicle acquisitions in general and acquisition of alternative fuel vehicles in particular. Overall acquisitions were up sharply, by 3,716 vehicles or nearly 6 percent. A better indication of vehicle purchases is found at Table 2-9 on page 34, which shows 15,641 more purchased in FY 2009 than in FY 2008. AFV acquisitions increased by 3,996 vehicles or 14 percent.