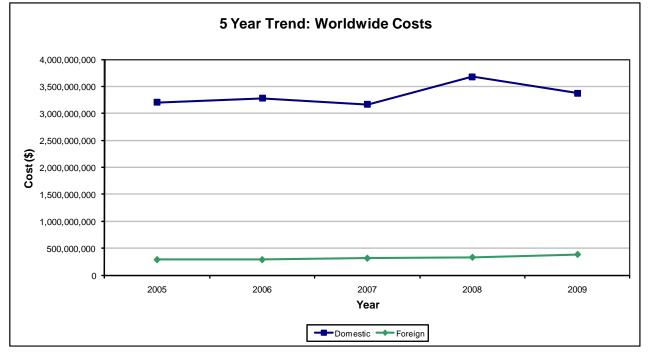

**Overall Federal Fleet Cost** 4,100,000,000 4,010,971,920 4,000,000,000 3,900,000,000 3,800,000,000 Fleet Cost (\$) 3,759,164,692 3,700,000,000 3.566.182.524 3,600,000,000 3,500,000,000 3.491.151.534 3.482.375.470 3,400,000,000 3.300.000.000 3,200,000,000 2005 2006 2008 2007 2009 Year