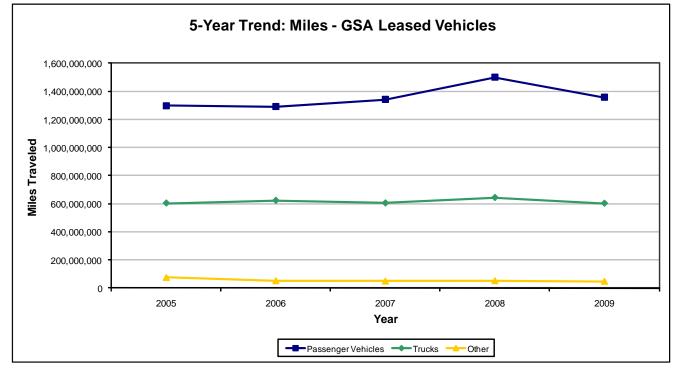

collecting and reporting accurate fuel consumption data, and progress in improving the data from commercial charge card processes and agencies' fleet management information systems is slow.

Worldwide Miles Traveled In 2009 total miles traveled declined by nearly the same percentage as they increased in 2008, about 1.7 percent. The same possible errors in prior year fuel consumption data may have affected miles traveled, although not to the same extent. Miles traveled may not have declined to the extent shown. See A Note About Data Quality and Consistency on page 7 for more information. It seems that the spikes in fuel consumption and total miles traveled are not as dramatic as they appear.