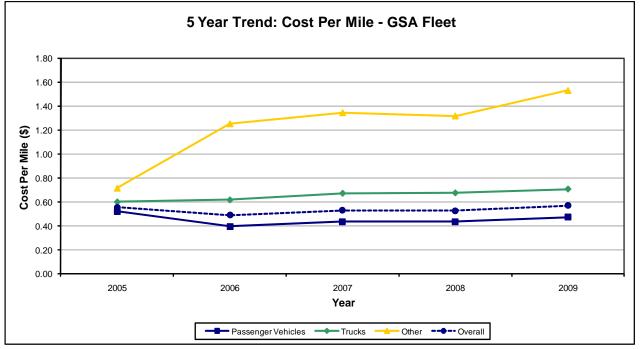

#### General Services Administration

Worldwide Operating Costs Reported operating costs in 2009 declined by over \$250 million, or 6.3 percent. This reflects the moderation in petroleum prices that had such a catastrophic impact in 2007-08. Fuel remains the principal driver of fleet cost. This decline is consistent with relative stability in fuel use and utilization from 2008 to 2009, after accounting for the reporting issues that may affect pre-2009 data (see A Note About Data Quality and Consistency on page 7).