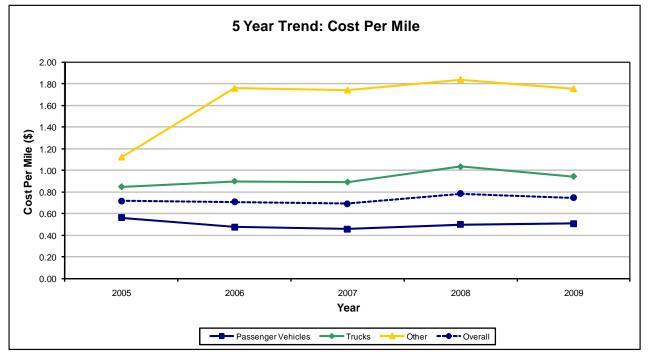

| 73,570      |             | 879,974,171   |             | 4,081,972           | 9,310,317         | 312,173,694 |               |
| Total U.S. Postal Service                      |            | 36,892     |           |                     | 36,678            | 73,570      |             | 879,974,171   |             | 4,081,972           | 9,310,317         | 312,173,694 | 1,205,540,154 |
| Total All Agencies                             | 32,538,062 | 14,486,389 | 3,297,025 | 16,463,691          | 71,716,533        | 138,501,700 | 591,492,853 | 1,197,856,339 | 150,078,649 | 78,938,099          | 1,098,311,931     | 642,486,822 | 3,759,164,692 |

\*Fuel cost for non-GSA Fleet vehicles is shown under the overall total section.

#### Section 3: Cost Chart 3-3: Cost Per Mile – Overall\*



|                    |                                                         |    | Cost   | Per | · Mile by | Yea | ar     |    |        |  |  |  |  |
|--------------------|---------------------------------------------------------|----|--------|-----|-----------|-----|--------|----|--------|--|--|--|--|
| Vehicle Type       | 2005                                                    |    | 2006   |     | 2007      |     | 2008   |    | 2009   |  |  |  |  |
| Passenger Vehicles | \$<br>0.5610                                            | \$ | 0.4757 | \$  | 0.4555    | \$  | 0.4975 | \$ | 0.5055 |  |  |  |  |
| Trucks             | \$<br>0.8454                                            | \$ | 0.8973 | \$  | 0.8892    | \$  | 1.0335 | \$ | 0.9428 |  |  |  |  |
| Other              | \$<br