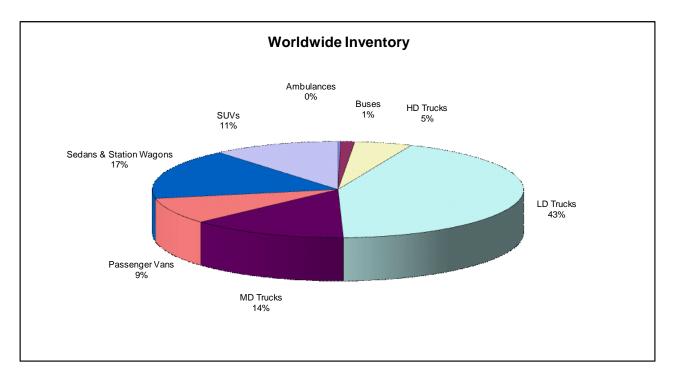

#### Section 1: Overall Fleet Profiles Table 1-1: Worldwide Inventory

|                                                |                               | PASSE        | NGER   |                  | TRUCKS  |        |                 |                   | OTHER |       |                   |         |
|------------------------------------------------|-------------------------------|--------------|--------|------------------|---------|--------|-----------------|-------------------|-------|-------|-------------------|---------|
| Department or Agency                           | Sedans<br>& Station<br>Wagons | Pass<br>Vans | SUVs   | Pass<br>Subtotal |         |        | Heavy<br>Trucks | Truck<br>Subtotal | Amb.  | Buses | Other<br>Subtotal | TOTAL   |
| American Battle Monuments Commission           | 19                            | 9            | 2      | 30               | 9       | 9      | 1               | 19                |       |       |                   | 49      |
| Broadcasting Board of Governors                | 5                             | 21           | 41     | 67               | 59      | 27     | 19              | 105               |       | 10    | 10                | 182     |
| Consumer Product Safety Commission             | 66                            | 17           | 3      | 86               | 3       | 1      |                 | 4                 |       |       |                   | 90      |
| Court Services and Offender Supervision Agency | 54                            | 18           | 2      | 74               | 1       |        |                 | 1                 |       |       |                   | 75      |
| Department of Agriculture                      | 5,488                         | 1,872        | 7,644  | 15,004           | 18,052  | 7,999  | 1,783           | 27,834            |       | 44    | 44                | 42,882  |
| Department of Commerce                         | 350                           | 513          | 624    | 1,487            | 396     | 357    | 51              | 804               | 1     | 6     | 7                 | 2,298   |
| Department of Education                        | 30                            | 11           | 13     | 54               |         |        |                 |                   | 1     | 1     | 1                 | 55      |
| Department of Energy                           | 840                           | 1,981        | 1,837  | 4,658            | 3,777   | 3,546  | 2,044           | 9,367             | 62    | 192   | 254               | 14,279  |
| Department of Health and Human Services        | 1,822                         | 734          | 611    | 3,167            | 532     | 265    | 135             | 932               | 58    | 8     | 66                | 4,165   |
| Department of Homeland Security                | 13,623                        | 5,417        | 17,737 | 36,777           | 3,704   | 7,367  | 823             | 11,894            | 33    | 470   | 503               | 49,174  |
| Department of Housing and Urban Development    | 352                           | 65           | 9      | 426              | 2       |        |                 | 2                 |       |       |                   | 428     |
| Department of Justice                          | 19,817                        | 2,939        | 11,379 | 34,135           | 3,591   | 1,209  | 842             | 5,642             | 15    | 189   | 204               | 39,981  |
| Department of Labor                            | 1,249                         | 1,070        | 883    | 3,202            | 299     | 214    | 33              | 546               |       | 277   | 277               | 4,025   |
| Department of State                            | 2,645                         | 978          | 3,320  | 6,943            | 2,046   | 2,233  | 438             | 4,717             | 4     | 101   | 105               | 11,765  |
| Department of the Interior                     | 2,779                         | 1,632        | 6,832  | 11,243           | 8,438   | 9,615  | 3,528           | 21,581            | 57    | 511   | 568               | 33,392  |
| Department of Transportation                   | 1,624                         | 1,077        | 1,570  | 4,271            | 804     | 984    | 101             | 1,889             | 1     | 3     | 4                 | 6,164   |
| Department of Treasury                         | 2,725                         | 227          | 783    | 3,735            | 175     | 10     | 9               | 194               |       | 1     | 1                 | 3,930   |
| Department of Veterans Affairs                 | 5,024                         | 4,179        | 753    | 9,956            | 1,444   | 763    | 653             | 2,860             | 117   | 526   | 643               | 13,459  |
| Environmental Protection Agency                | 290                           | 160          | 434    | 884              | 80      | 107    | 29              | 216               | 2     | 7     | 9                 | 1,109   |
| Equal Employment Opportunity Commission        | 62                            | 6            | 4      | 72               |         |        |                 |                   |       |       |                   | 72      |
| Federal Communications Commission              | 8                             | 11           | 103    | 122              | 4       |        |                 | 4                 |       |       |                   | 126     |
| Federal Housing Finance Agency                 | 2                             | 3            |        | 5                |         |        |                 |                   |       |       |                   | 5       |
| Federal Trade Commission                       | 1                             | 2            |        | 3                |         | 1      |                 | 1                 |       |       |                   | 4       |
| General Services Administration                | 659                           | 250          | 176    | 1,085            | 83      | 45     | 6               | 134               |       | 2     | 2                 | 1,221   |
| Government Printing Office                     | 6                             |              |        | 6                | 24      |        | 11              | 35                |       |       |                   | 41      |
| Library of Congress                            | 8                             | 7            |        | 15               |         | 2      | 5               | 7                 |       | 2     | 2                 | 24      |
| National Aeronautics and Space Administration  | 610                           | 683          | 283    | 1,576            | 850     | 801    | 396             | 2,047             | 20    | 104   | 124               | 3,747   |
| National Archives & Records Administration     | 13                            | 34           | 5      | 52               | 5       | 11     | 6               | 22                |       |       |                   | 74      |
| National Gallery of Art                        | 1                             | 3            | 1      | 5                | 2       | 3      | 1               | 6                 |       |       |                   | 11      |
| National Labor Relations Board                 | 39                            |              | 3      | 42               |         |        |                 |                   |       |       |                   | 42      |
| National Science Foundation                    | 32                            | 50           | 55     | 137              | 66      | 104    | 37              | 207               | 3     | 8     | 11                | 355     |
| Nuclear Regulatory Commission                  | 10                            | 13           | 7      | 30               |         |        | 5               | 5                 |       |       |                   | 35      |
| Office of Personnel Management                 | 1,475                         | 17           | 88     | 1,580            | 3       | 1      | 1               | 5                 |       |       |                   | 1,585   |
| Peace Corps                                    | 25                            | 66           | 487    | 578              | 55      |        |                 | 55                |       | 13    | 13                | 646     |
| Small Business Administration                  | 48                            | 14           | 12     | 74               | 3       | 2      |                 | 5                 |       |       |                   | 79      |
| Smithsonian Institution                        | 13                            | 101          | 70     | 184              | 158     | 82     | 26              | 266               |       | 9     | 9                 | 459     |
| Social Security Administration                 | 330                           | 92           | 59     | 481              | 9       | 6      | 29              | 44                |       | 7     | 7                 | 532     |
| Tennessee Valley Authority                     | 573                           | 218          | 526    | 1,317            | 798     | 671    | 300             | 1,769             |       |       |                   | 3,086   |
| US Agency for International Development        | 87                            | 85           | 488    | 660              | 81      | 25     | 16              | 122               | 4     | 13    | 17                | 799     |
| Total Civilian Agencies                        | 62,804                        | 24,575       | 56,844 | 144,223          | 45,553  | 36,460 | 11,328          | 93,341            | 377   | 2,504 | 2,881             | 240,445 |
| Corps of Engineers, Civil Works                | 943                           | 508          | 2,034  | 3,485            | 2,377   | 1,659  | 656             | 4,692             |       |       |                   | 8,177   |
| Defense Agencies                               | 1,939                         | 1,124        | 722    | 3,785            | 642     | 562    | 424             | 1,628             | 4     |       | 329               | 5,742   |
| Department of Air Force                        | 4,657                         | 4,379        | 2,237  | 11,273           | 10,829  | 17,968 | 5,884           | 34,681            | 458   | 1,448 | 1,906             | 47,860  |
| Department of Army                             | 19,879                        | 16,466       | 7,410  | 43,755           | 16,075  | 14,238 | 5,887           | 36,200            | 329   | ,     | 2,905             | 82,860  |
| Department of Navy                             | 7,967                         | 6,595        | 2,042  | 16,604           | 9,520   | 6,918  | 2,730           | 19,168            | 226   | 688   | 914               | 36,686  |
| United States Marine Corps                     | 3,614                         | 2,685        | 752    | 7,051            | 2,382   | 2,190  | 1,229           | 5,801             | 38    | 495   | 533               | 13,385  |
| Total Military Agencies                        |                               | 31,757       | 15,197 | 85,953           |         | 43,535 |                 | - , -             |       |       | 6,587             | 194,710 |
| U.S. Postal Service                            | 8,657                         | 885          | 96     | 9,638            | ,       | 9,057  | 4,491           | 206,905           | 1     | 4     |                   | 216,548 |
| Total U.S. Postal Service                      | 8,657                         | 885          | 96     | 9,638            | 193,357 | 9,057  | 4,491           | 206,905           | 1     | 4     | 5                 | 216,548 |
| Total All Agencies                             | 110 /60                       | 57 247       | 70 127 | 239,814          | 290 725 | 90.052 | 32,629          | 402,416           | 1 /22 | 8,040 | 0 472             | 651,703 |
| Total All Agencies                             | 110,460                       | 57,217       | 12,137 | 239,014          | 200,733 | 09,052 | 32,029          | 402,416           | 1,433 | 0,040 | 9,473             | 031,703 |