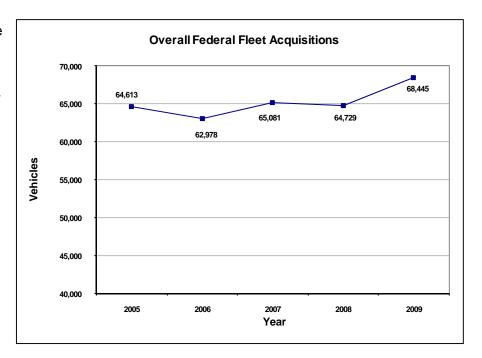

#### Motor Vehicle Acquisitions

These two graphs depict vehicle acquisitions in general and acquisition of alternative fuel vehicles in particular. Overall acquisitions were up sharply, by 3,716 vehicles or nearly 6 percent. A better indication of vehicle purchases is found at Table 2-9 on page 34, which shows 15,641 more purchased in FY 2009 than in FY 2008. AFV acquisitions increased by 3,996 vehicles or 14 percent.