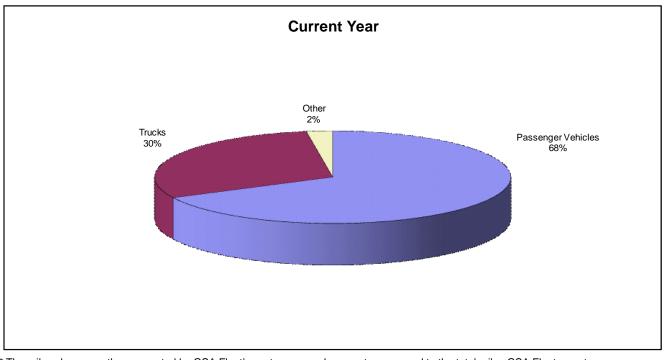

collecting and reporting accurate fuel consumption data, and progress in improving the data from commercial charge card processes and agencies' fleet management information systems is slow.

Worldwide Miles Traveled In 2009 total miles traveled declined by nearly the same percentage as they increased in 2008, about 1.7 percent. The same possible errors in prior year fuel consumption data may have affected miles traveled, although not to the same extent. Miles traveled may not have declined to the extent shown. See A Note About Data Quality and Consistency on page 7 for more information. It seems that the spikes in fuel consumption and total miles traveled are not as dramatic as they appear.