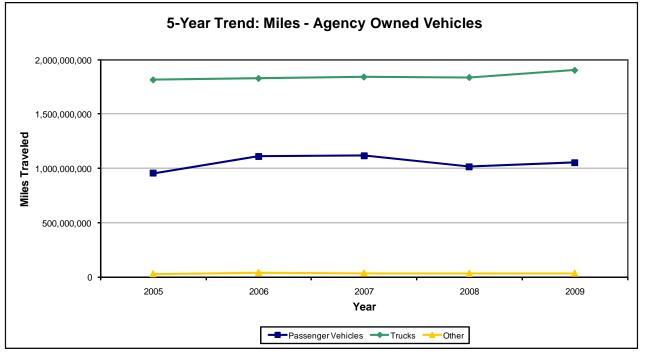

382,389     | 18,608                                  |             | 18,608            | 1,213,349,442 | 5,981,952<br>5,981,952 |               |
| Total U.S. Postal Service                      | 03,211,372    | / 10,625    | 00,930,397               | 1,120,119,262 | 5,203,127   | 1,133,362,389     | 10,008                                  |             | 10,008            | 1,213,349,442 | 5,901,952              | 1,219,331,394 |
| Total All Agencies                             | 2,253,904,703 | 177,301,710 | 2,431,206,413            | 2,359,725,919 | 162,412,868 | 2,522,138,787     | 69,632,138                              | 17,111,059  | 86,743,197        | 4,683,262,760 | 356,825,637            | 5,040,088,397 |

## Section 4: Utilization Chart 4-4: Miles – Agency Owned Vehicles\*



|                    |               | Miles Traveled - | Agency Owned V | ehicles by Year |               |
|--------------------|---------------|------------------|----------------|-----------------|---------------|
| Vehicle Type       | 2005          | 2006             | 2007           | 2008            | 2009          |
| Passenger Vehicles | 954,822,331   | 1,109,233,234    | 1,115,089,904  | 1,013,601,233   | 1,050,970,783 |
| Trucks             | 1,815,684,314 | 1,829,154,308    | 1,842,173,883  | 1,837,559,392   | 1,903,114,987 |
| Other              | 28,381,821    | 38,170,981       | 34,298,380     | 31,094,413      | 32,685,869    |
| Grand Total        | 2,798,888,466 | 2,976,558,523    | 2,991,562,167  | 2,882,255,038   | 2,986,771,639 |



#### Section 4: Utilization Tabl