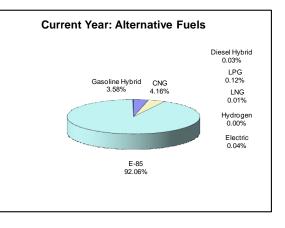

#### Motor Vehicle Acquisitions

These two graphs depict vehicle acquisitions in general and acquisition of alternative fuel vehicles in particular. Overall acquisitions were up sharply, by 3,716 vehicles or nearly 6 percent. A better indication of vehicle purchases is found at Table 2-9 on page 34, which shows 15,641 more purchased in FY 2009 than in FY 2008. AFV acquisitions increased by 3,996 vehicles or 14 percent.

Acquisition of gasoline-fueled vehicles, after declining for five consecutive years, had a slight (2.8 percent) uptick. The redefinition of hybrid electric vehicles from gasoline to alternative fuel noted below (see Other Items of Note) had the affect of reducing what would have been a larger increase. E-85 acquisitions experienced slight but statistically insignificant growth. The reclassification of hybridelectrics, both gasoline and diesel, accounted for 3,963, which is most of the increase in AFV acquisitions.