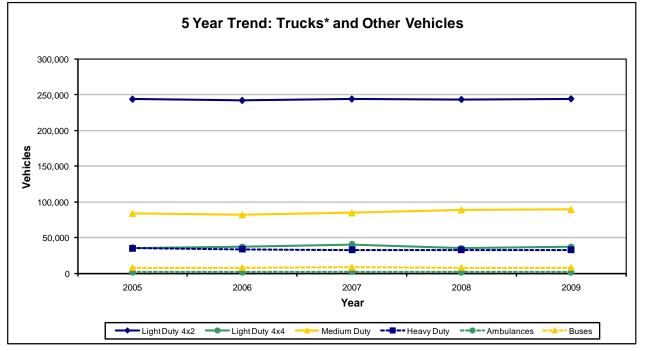

| 46                  | 9,638   |
| U.S. Postal Service Agencies               | ,               | ,          | ,       | 111    |                 | 96            |                | 839                | 46                  | 9,638   |
|                                            | 1. 1.           | ,          |         |        |                 |               |                |                    |                     |         |
| Total All Agencies                         | 5,935           | 36,662     | 57,284  | 10,230 | 349             | 64,793        | 7,344          | 41,855             | 15,362              | 239,814 |

\* The terms subcompact, compact, midsize, and large all refer to sedans/station wagons.

#### Section 2: Inventory Chart 2-6: Trucks\* and Other Vehicles



| 1              |         | Trucks and | Other Vehicl | es by Year |         |
|----------------|---------|------------|--------------|------------|---------|
| Vehicle Type   | 2005    | 2006       | 2007         | 2008       | 2009    |
| Light Duty 4x2 | 243,477 | 241,847    | 243,720      | 243,143    | 244,022 |
| Light Duty 4x4 | 35,417  | 37,019     | 40,115       | 34,962     | 36,713  |
| Medium Duty    | 83,747  | 81,721     | 84,414       | 88,509     | 89,052  |
| Heavy Duty     | 35,230  | 33,383     | 32,492       | 32,752     | 32,629  |
| Ambulances     | 1,580   | 1,601      | 1,982        | 1,474      | 1,433   |
| Buses          | 7,837   | 7,752      | 8,297        | 8,044      | 8,040   |
| Grand Total    | 407,288 | 403,323    | 411,020      | 408,884    | 411,889