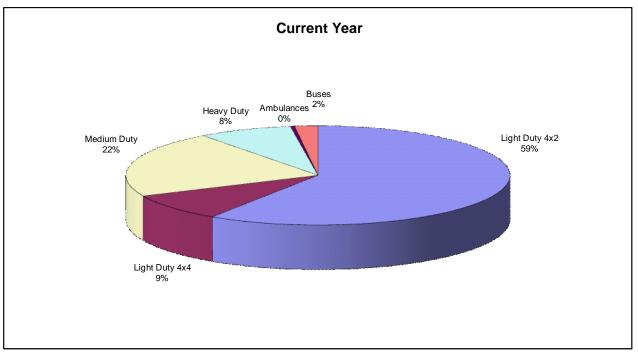

1              |         | Trucks and | Other Vehicl | es by Year |         |
|----------------|---------|------------|--------------|------------|---------|
| Vehicle Type   | 2005    | 2006       | 2007         | 2008       | 2009    |
| Light Duty 4x2 | 243,477 | 241,847    | 243,720      | 243,143    | 244,022 |
| Light Duty 4x4 | 35,417  | 37,019     | 40,115       | 34,962     | 36,713  |
| Medium Duty    | 83,747  | 81,721     | 84,414       | 88,509     | 89,052  |
| Heavy Duty     | 35,230  | 33,383     | 32,492       | 32,752     | 32,629  |
| Ambulances     | 1,580   | 1,601      | 1,982        | 1,474      | 1,433   |
| Buses          | 7,837   | 7,752      | 8,297        | 8,044      | 8,040   |
| Grand Total    | 407,288 | 403,323    | 411,020      | 408,884    | 411,889 |



\* Excludes passenger vans and sport utility vehicles, which are grouped with passenger vehicles on Table 2-5.

#### Section 2: Inventory Table 2-6: Trucks\* and Other Vehicles

| Department or Agency                       | Light<br>Duty 4x2 | Light<br>Duty 4x4 | Medium<br>Duty | Heavy<br>Duty | Amb.  | Buses | Total   |
|--------------------------------------------|-------------------|-------------------|----------------|---------------|-------|-------|---------|
| American Battle Monuments Commission       | 9                 |                   | 9              | 1             |       |       | 19      |
| Broadcasting Board of Governors            | 44                | 15                | 27             | 19            |       | 10    | 115     |
| Consumer Product Safety Commission