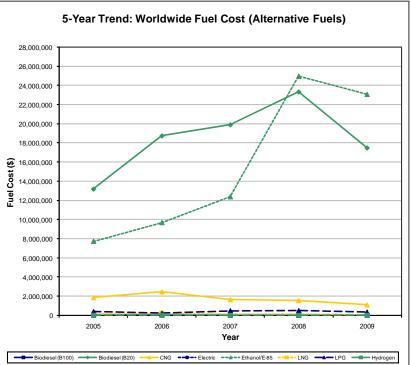

#### General Services Administration

Worldwide Operating Costs Reported operating costs in 2009 declined by over \$250 million, or 6.3 percent. This reflects the moderation in petroleum prices that had such a catastrophic impact in 2007-08. Fuel remains the principal driver of fleet cost. This decline is consistent with relative stability in fuel use and utilization from 2008 to 2009, after accounting for the reporting issues that may affect pre-2009 data (see A Note About Data Quality and Consistency on page 7).