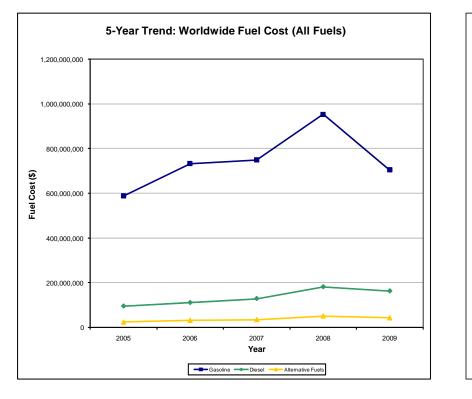

#### General Services Administration

Worldwide Operating Costs Reported operating costs in 2009 declined by over \$250 million, or 6.3 percent. This reflects the moderation in petroleum prices that had such a catastrophic impact in 2007-08. Fuel remains the principal driver of fleet cost. This decline is consistent with relative stability in fuel use and utilization from 2008 to 2009, after accounting for the reporting issues that may affect pre-2009 data (see A Note About Data Quality and Consistency on page 7).