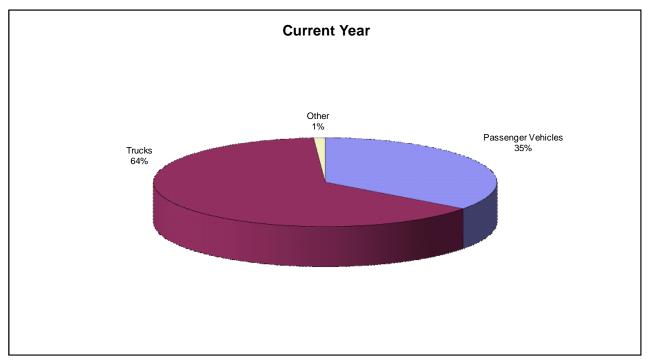

Miles – Agency Owned Vehicles\*



|                    |               | Miles Traveled - | Agency Owned V | ehicles by Year |               |
|--------------------|---------------|------------------|----------------|-----------------|---------------|
| Vehicle Type       | 2005          | 2006             | 2007           | 2008            | 2009          |
| Passenger Vehicles | 954,822,331   | 1,109,233,234    | 1,115,089,904  | 1,013,601,233   | 1,050,970,783 |
| Trucks             | 1,815,684,314 | 1,829,154,308    | 1,842,173,883  | 1,837,559,392   | 1,903,114,987 |
| Other              | 28,381,821    | 38,170,981       | 34,298,380     | 31,094,413      | 32,685,869    |
| Grand Total        | 2,798,888,466 | 2,976,558,523    | 2,991,562,167  | 2,882,255,038   | 2,986,771,639 |



#### Section 4: Utilization Table 4-4: Miles – Agency Owned Vehicles\*

|                                                |                               | PASS         | ENGER       |                  |                 | TRU              | ICKS            |                   |           | OTHER      |                   |               |
|------------------------------------------------|-------------------------------|--------------|-------------|------------------|-----------------|------------------|-----------------|-------------------|-----------|------------|-------------------|---------------|
| Department or Agency                           | Sedans &<br>Station<br>Wagons | Pass<br>Vans | SUVs        | Pass<br>Subtotal | Light<br>Trucks | Medium<br>Trucks | Heavy<br>Trucks | Truck<