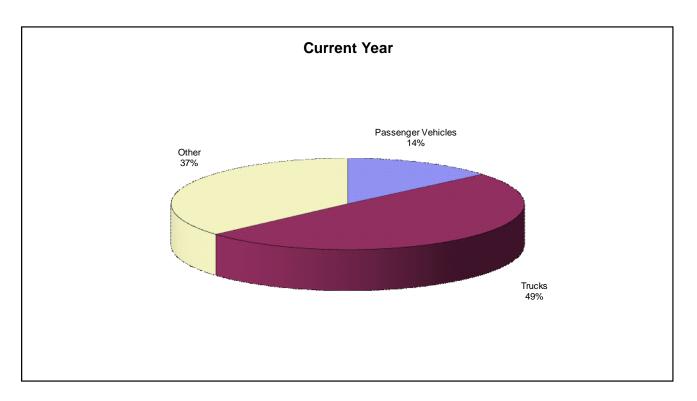

collecting and reporting accurate fuel consumption data, and progress in improving the data from commercial charge card processes and agencies' fleet management information systems is slow.

Worldwide Miles Traveled In 2009 total miles traveled declined by nearly the same percentage as they increased in 2008, about 1.7 percent. The same possible errors in prior year fuel consumption data may have affected miles traveled, although not to the same extent. Miles traveled may not have declined to the extent shown. See A Note About Data Quality and Consistency on page 7 for more information. It seems that the spikes in fuel consumption and total miles traveled are not as dramatic as they appear.