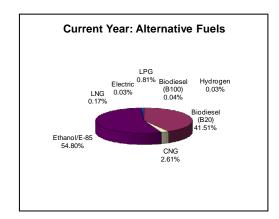

#### Motor Vehicle Acquisitions

These two graphs depict vehicle acquisitions in general and acquisition of alternative fuel vehicles in particular. Overall acquisitions were up sharply, by 3,716 vehicles or nearly 6 percent. A better indication of vehicle purchases is found at Table 2-9 on page 34, which shows 15,641 more purchased in FY 2009 than in FY 2008. AFV acquisitions increased by 3,996 vehicles or 14 percent.

Acquisition of gasoline-fueled vehicles, after declining for five consecutive years, had a slight (2.8 percent) uptick. The redefinition of hybrid electric vehicles from gasoline to alternative fuel noted below (see Other Items of Note) had the affect of reducing what would have been a larger increase. E-85 acquisitions experienced slight but statistically insignificant growth. The reclassification of hybridelectrics, both gasoline and diesel, accounted for 3,963, which is most of the increase in AFV acquisitions.