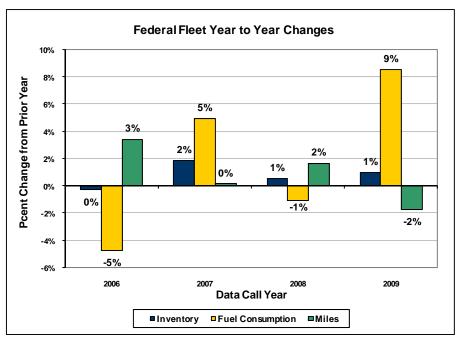

#### **Major Federal Fleet Trends**

Worldwide Motor Vehicle Inventory The Federal government's worldwide fleet grew by nearly 1 percent in fiscal year 2009. Agencies with inventory increases were led by the Departments of Agriculture (3,925), Homeland Security (3,340), State (1,574), and

#### Motor Vehicle Acquisitions

These two graphs depict vehicle acquisitions in general and acquisition of alternative fuel vehicles in particular. Overall acquisitions were up sharply, by 3,716 vehicles or nearly 6 percent. A better indication of vehicle purchases is found at Table 2-9 on page 34, which shows 15,641 more purchased in FY 2009 than in FY 2008. AFV acquisitions increased by 3,996 vehicles or 14 percent.

Acquisition of gasoline-fueled vehicles, after declining for five consecutive years, had a slight (2.8 percent) uptick. The redefinition of hybrid electric vehicles from gasoline to alternative fuel noted below (see Other Items of Note) had the affect of reducing what would have been a larger increase. E-85 acquisitions experienced slight but statistically insignificant growth. The reclassification of hybridelectrics, both gasoline and diesel, accounted for 3,963, which is most of the increase in AFV acquisitions.

A two-year trend away from SUVs was reversed, with SUV inventory climbing by 4,971 vehicles, a 7.4 percent increase. Relief from high fuel prices probably played a part. Law enforcement activities continue to contribute most to fleet growth in the SUV category.

#### Total Fuel Consumption

Total fuel consumption of the Federal fleet is shown increasing by a surprising 30.8 million gasoline gallon equivalents, an 8.5 percent jump. However, while this Report was being prepared for publication we learned about possible errors in fuel consumption data reported for the years 2005-2008. Fuel consumption for those years may have been understated, so 2009 fuel consumption may not have increased to the extent shown. See A Note About Data Quality and Consistency on page 7 for more information. Agencies continue to experience difficulties in

collecting and reporting accurate fuel consumption data, and progress in improving the data from commercial charge card processes and agencies' fleet management information systems is slow.

Worldwide Miles Traveled In 2009 total miles traveled declined by nearly the same percentage as they increased in 2008, about 1.7 percent. The same possible errors in prior year fuel consumption data may have affected miles traveled, although not to the same extent. Miles traveled may not have declined to the extent shown. See A Note About Data Quality and Consistency on page 7 for more information. It seems that the spikes in fuel consumption and total miles traveled are not as dramatic as they appear.

#### General Services Administration

Worldwide Operating Costs Reported operating costs in 2009 declined by over \$250 million, or 6.3 percent. This reflects the moderation in petroleum prices that had such a catastrophic impact in 2007-08. Fuel remains the principal driver of fleet cost. This decline is consistent with relative stability in fuel use and utilization from 2008 to 2009, after accounting for the reporting issues that may affect pre-2009 data (see A Note About Data Quality and Consistency on page 7).

#### FAST Data Trends

One normally expects to see inventory, fuel consumption, and miles traveled moving together. See A Note About Data Quality and Consistency on page 7 for an explanation of possible problems with prior year data that may be the source of some of the anomalous movement in 2009 in the areas of fuel consumption and miles traveled.