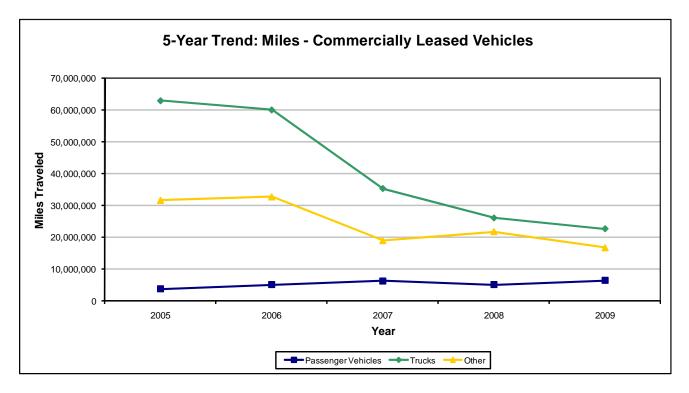

collecting and reporting accurate fuel consumption data, and progress in improving the data from commercial charge card processes and agencies' fleet management information systems is slow.

Worldwide Miles Traveled In 2009 total miles traveled declined by nearly the same percentage as they increased in 2008, about 1.7 percent. The same possible errors in prior year fuel consumption data may have affected miles traveled, although not to the same extent. Miles traveled may not have declined to the extent shown. See A Note About Data Quality and Consistency on page 7 for more information. It seems that the spikes in fuel consumption and total miles traveled are not as dramatic as they appear.