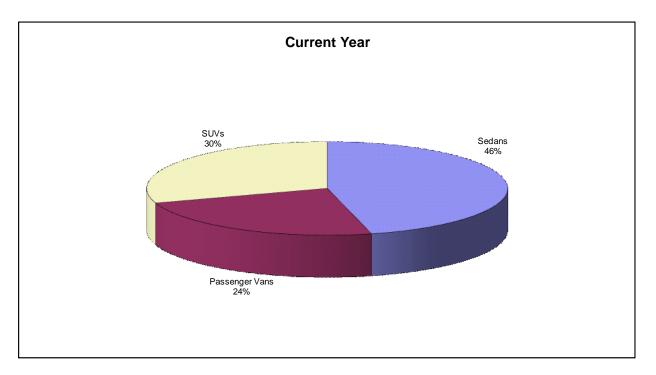

A two-year trend away from SUVs was reversed, with SUV inventory climbing by 4,971 vehicles, a 7.4 percent increase. Relief from high fuel prices probably played a part. Law enforcement activities continue to contribute most to fleet growth in the SUV category.