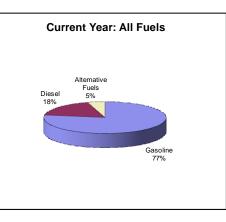

#### Motor Vehicle Acquisitions

These two graphs depict vehicle acquisitions in general and acquisition of alternative fuel vehicles in particular. Overall acquisitions were up sharply, by 3,716 vehicles or nearly 6 percent. A better indication of vehicle purchases is found at Table 2-9 on page 34, which shows 15,641 more purchased in FY 2009 than in FY 2008. AFV acquisitions increased by 3,996 vehicles or 14 percent.