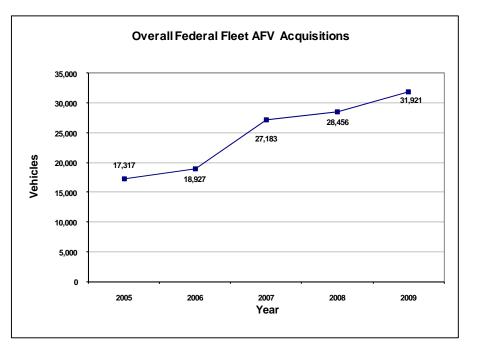

#### Motor Vehicle Acquisitions

These two graphs depict vehicle acquisitions in general and acquisition of alternative fuel vehicles in particular. Overall acquisitions were up sharply, by 3,716 vehicles or nearly 6 percent. A better indication of vehicle purchases is found at Table 2-9 on page 34, which shows 15,641 more purchased in FY 2009 than in FY 2008. AFV acquisitions increased by 3,996 vehicles or 14 percent.

Acquisition of gasoline-fueled vehicles, after declining for five consecutive years, had a slight (2.8 percent) uptick. The redefinition of hybrid electric vehicles from gasoline to alternative fuel noted below (see Other Items of Note) had the affect of reducing what would have been a larger increase. E-85 acquisitions experienced slight but statistically insignificant growth. The reclassification of hybridelectrics, both gasoline and diesel, accounted for 3,963, which is most of the increase in AFV acquisitions.