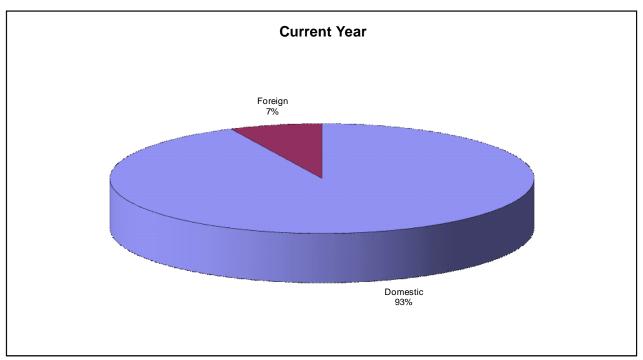

collecting and reporting accurate fuel consumption data, and progress in improving the data from commercial charge card processes and agencies' fleet management information systems is slow.

Worldwide Miles Traveled In 2009 total miles traveled declined by nearly the same percentage as they increased in 2008, about 1.7 percent. The same possible errors in prior year fuel consumption data may have affected miles traveled, although not to the same extent. Miles traveled may not have declined to the extent shown. See A Note About Data Quality and Consistency on page 7 for more information. It seems that the spikes in fuel consumption and total miles traveled are not as dramatic as they appear.