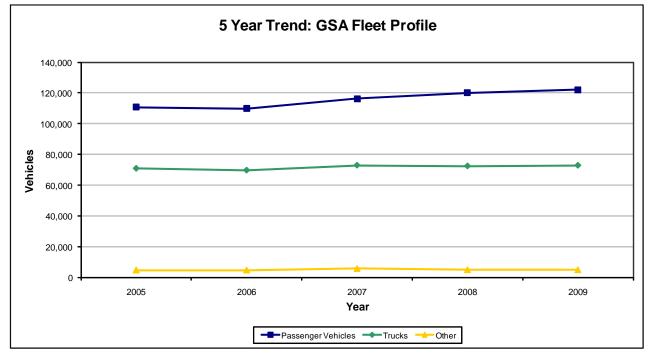

#### General Services Administration

#### Total Fuel Consumption

Total fuel consumption of the Federal fleet is shown increasing by a surprising 30.8 million gasoline gallon equivalents, an 8.5 percent jump. However, while this Report was being prepared for publication we learned about possible errors in fuel consumption data reported for the years 2005-2008. Fuel consumption for those years may have been understated, so 2009 fuel consumption may not have increased to the extent shown. See A Note About Data Quality and Consistency on page 7 for more information. Agencies continue to experience difficulties in