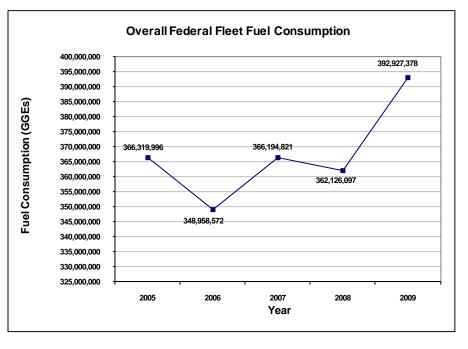

#### Total Fuel Consumption

Total fuel consumption of the Federal fleet is shown increasing by a surprising 30.8 million gasoline gallon equivalents, an 8.5 percent jump. However, while this Report was being prepared for publication we learned about possible errors in fuel consumption data reported for the years 2005-2008. Fuel consumption for those years may have been understated, so 2009 fuel consumption may not have increased to the extent shown. See A Note About Data Quality and Consistency on page 7 for more information. Agencies continue to experience difficulties in

collecting and reporting accurate fuel consumption data, and progress in improving the data from commercial charge card processes and agencies' fleet management information systems is slow.

Worldwide Miles Traveled In 2009 total miles traveled declined by nearly the same percentage as they increased in 2008, about 1.7 percent. The same possible errors in prior year fuel consumption data may have affected miles traveled, although not to the same extent. Miles traveled may not have declined to the extent shown. See A Note About Data Quality and Consistency on page 7 for more information. It seems that the spikes in fuel consumption and total miles traveled are not as dramatic as they appear.