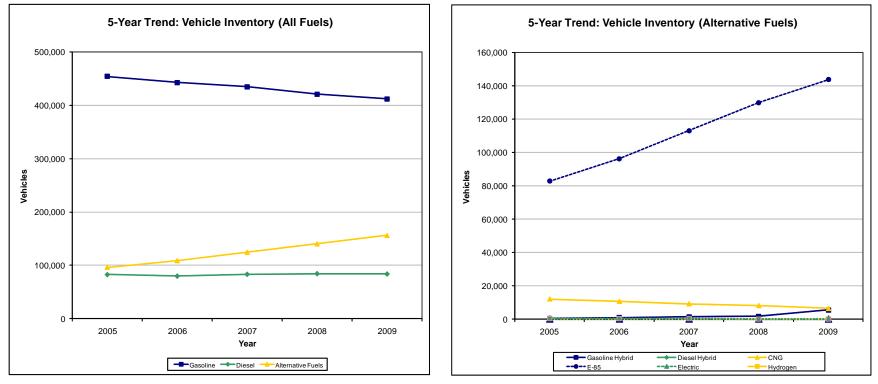

#### **Major Federal Fleet Trends**

Worldwide Motor Vehicle Inventory The Federal government's worldwide fleet grew by nearly 1 percent in fiscal year 2009. Agencies with inventory increases were led by the Departments of Agriculture (3,925), Homeland Security (3,340), State (1,574), and

Justice (1,547). Offsetting them with sizable reductions were the Air Force (-3,250) and Postal Service (-2,912). Other agencies gained and lost inventory in smaller numbers. Much inventory fluctuation from year to year is normal and simply reflects the timing of vehicle acquisitions and disposals. Nevertheless, there is clearly a persistent slow growth in the overall fleet over the last three years.

A two-year trend away from SUVs was reversed, with SUV inventory climbing by 4,971 vehicles, a 7.4 percent increase. Relief from high fuel prices probably played a part. Law enforcement activities continue to contribute most to fleet growth in the SUV category.