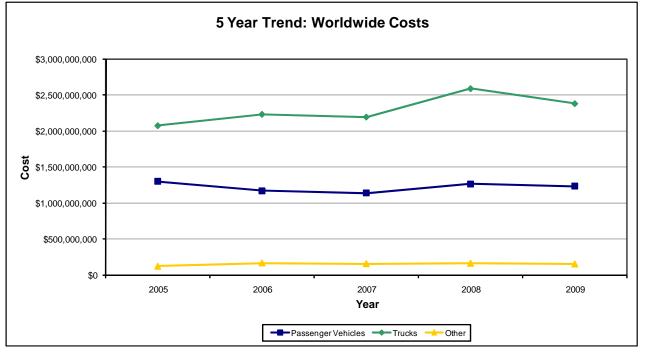

#### General Services Administration

Worldwide Operating Costs Reported operating costs in 2009 declined by over \$250 million, or 6.3 percent. This reflects the moderation in petroleum prices that had such a catastrophic impact in 2007-08. Fuel remains the principal driver of fleet cost. This decline is consistent with relative stability in fuel use and utilization from 2008 to 2009, after accounting for the reporting issues that may affect pre-2009 data (see A Note About Data Quality and Consistency on page 7).