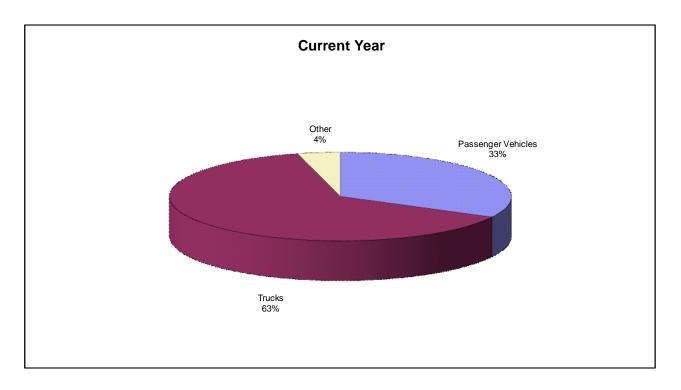

#### General Services Administration

Worldwide Operating Costs Reported operating costs in 2009 declined by over \$250 million, or 6.3 percent. This reflects the moderation in petroleum prices that had such a catastrophic impact in 2007-08. Fuel remains the principal driver of fleet cost. This decline is consistent with relative stability in fuel use and utilization from 2008 to 2009, after accounting for the reporting issues that may affect pre-2009 data (see A Note About Data Quality and Consistency on page 7).