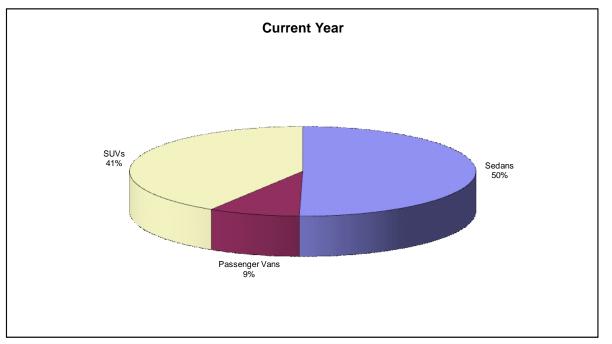

A two-year trend away from SUVs was reversed, with SUV inventory climbing by 4,971 vehicles, a 7.4 percent increase. Relief from high fuel prices probably played a part. Law enforcement activities continue to contribute most to fleet growth in the SUV category.