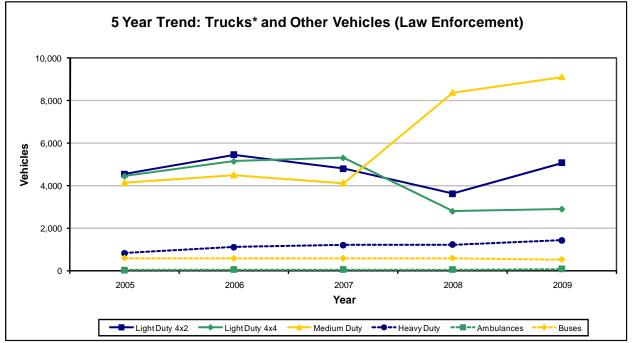

A two-year trend away from SUVs was reversed, with SUV inventory climbing by 4,971 vehicles, a 7.4 percent increase. Relief from high fuel prices probably played a part. Law enforcement activities continue to contribute most to fleet growth in the SUV category.