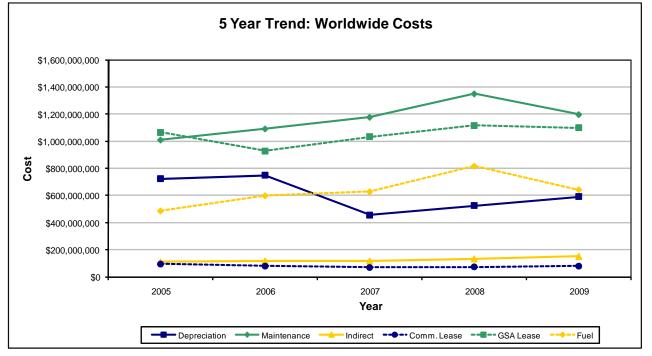

#### General Services Administration

Worldwide Operating Costs Reported operating costs in 2009 declined by over \$250 million, or 6.3 percent. This reflects the moderation in petroleum prices that had such a catastrophic impact in 2007-08. Fuel remains the principal driver of fleet cost. This decline is consistent with relative stability in fuel use and utilization from 2008 to 2009, after accounting for the reporting issues that may affect pre-2009 data (see A Note About Data Quality and Consistency on page 7).