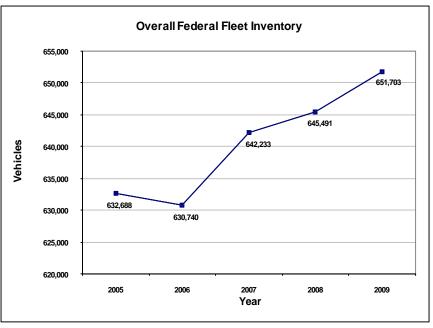

#### **Major Federal Fleet Trends**

Worldwide Motor Vehicle Inventory The Federal government's worldwide fleet grew by nearly 1 percent in fiscal year 2009. Agencies with inventory increases were led by the Departments of Agriculture (3,925), Homeland Security (3,340), State (1,574), and

Justice (1,547). Offsetting them with sizable reductions were the Air Force (-3,250) and Postal Service (-2,912). Other agencies gained and lost inventory in smaller numbers. Much inventory fluctuation from year to year is normal and simply reflects the timing of vehicle acquisitions and disposals. Nevertheless, there is clearly a persistent slow growth in the overall fleet over the last three years.