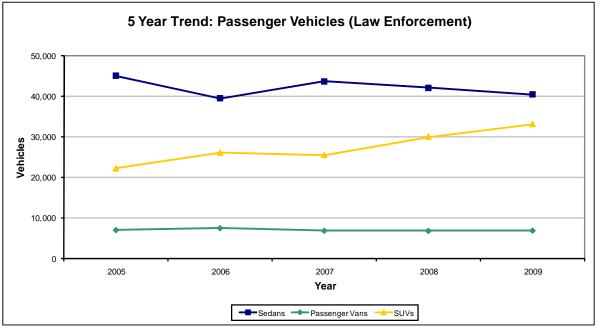

A two-year trend away from SUVs was reversed, with SUV inventory climbing by 4,971 vehicles, a 7.4 percent increase. Relief from high fuel prices probably played a part. Law enforcement activities continue to contribute most to fleet growth in the SUV category.