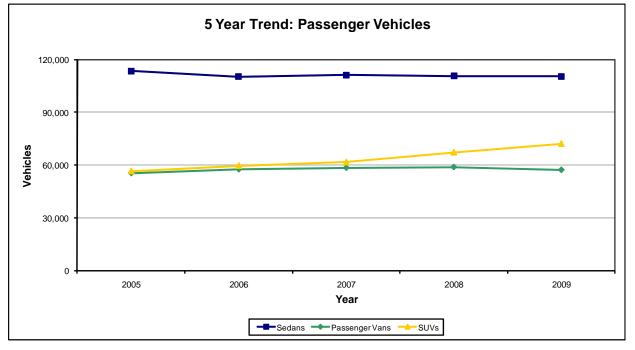

A two-year trend away from SUVs was reversed, with SUV inventory climbing by 4,971 vehicles, a 7.4 percent increase. Relief from high fuel prices probably played a part. Law enforcement activities continue to contribute most to fleet growth in the SUV category.