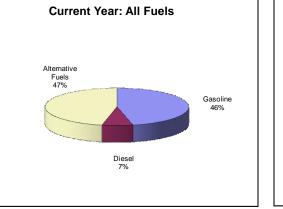

#### Motor Vehicle Acquisitions

These two graphs depict vehicle acquisitions in general and acquisition of alternative fuel vehicles in particular. Overall acquisitions were up sharply, by 3,716 vehicles or nearly 6 percent. A better indication of vehicle purchases is found at Table 2-9 on page 34, which shows 15,641 more purchased in FY 2009 than in FY 2008. AFV acquisitions increased by 3,996 vehicles or 14 percent.

Acquisition of gasoline-fueled vehicles, after declining for five consecutive years, had a slight (2.8 percent) uptick. The redefinition of hybrid electric vehicles from gasoline to alternative fuel noted below (see Other Items of Note) had the affect of reducing what would have been a larger increase. E-85 acquisitions experienced slight but statistically insignificant growth. The reclassification of hybridelectrics, both gasoline and diesel, accounted for 3,963, which is most of the increase in AFV acquisitions.