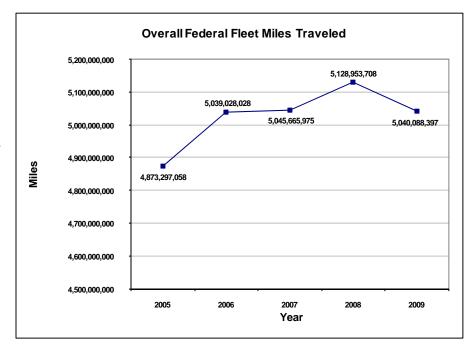

collecting and reporting accurate fuel consumption data, and progress in improving the data from commercial charge card processes and agencies' fleet management information systems is slow.

Worldwide Miles Traveled In 2009 total miles traveled declined by nearly the same percentage as they increased in 2008, about 1.7 percent. The same possible errors in prior year fuel consumption data may have affected miles traveled, although not to the same extent. Miles traveled may not have declined to the extent shown. See A Note About Data Quality and Consistency on page 7 for more information. It seems that the spikes in fuel consumption and total miles traveled are not as dramatic as they appear.

#### A Note About Data Quality and Consistency

We have been notified that incorrect data may have been reported for current or prior years. These data are under review and may be subject to revision in future reports. Users of this report should take this into account when performing analyses, especially those involving fuel consumption and miles traveled.