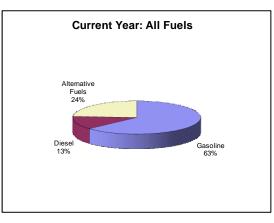

#### Motor Vehicle Acquisitions

These two graphs depict vehicle acquisitions in general and acquisition of alternative fuel vehicles in particular. Overall acquisitions were up sharply, by 3,716 vehicles or nearly 6 percent. A better indication of vehicle purchases is found at Table 2-9 on page 34, which shows 15,641 more purchased in FY 2009 than in FY 2008. AFV acquisitions increased by 3,996 vehicles or 14 percent.