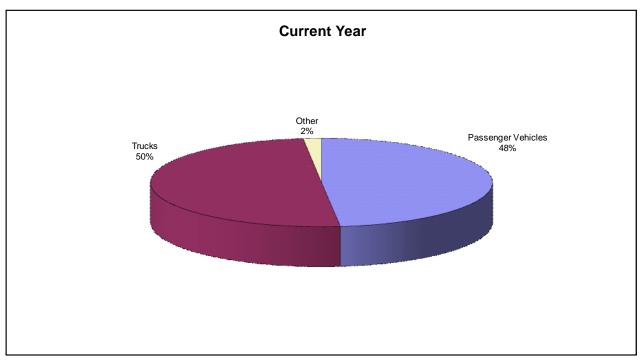

----------------|-------------------------|---------------|---------------|---------------|---------------|--|--|--|--|--|--|--|
| Vehicle Type       | 2005                    | 2006          | 2007          | 2008          | 2009          |  |  |  |  |  |  |  |
| Passenger Vehicles | 2,314,531,510           | 2,459,538,531 | 2,490,767,765 | 2,538,378,006 | 2,431,206,413 |  |  |  |  |  |  |  |
| Trucks             | 2,450,936,565           | 2,484,706,662 | 2,465,454,915 | 2,502,595,440 | 2,522,138,787 |  |  |  |  |  |  |  |
| Other              | 107,828,983             | 94,782,835    | 89,443,295    | 87,980,262    | 86,743,197    |  |  |  |  |  |  |  |
| Grand Total        | 4,873,297,058           | 5,039,028,028 | 5,045,665,975 | 5,128,953,708 | 5,040,088,397 |  |  |  |  |  |  |  |



#### Section 4: Utilization Chart 4-2: Average Miles Per Vehicle



|                    |        | Miles Per Vehicle by Year |        |        |        |  |  |  |  |  |  |  |  |
|--------------------|--------|---------------------------|--------|--------|--------|--|--|--|--|--|--|--|--|
| Vehicle Type       | 2005   | 2006                      | 2007   | 2008   | 2009   |  |  |  |  |  |  |  |  |
| Passenger Vehicles | 10,269 | 10,815                    | 10,773 | 10,728 | 10,138 |  |  |  |  |  |  |  |  |
| Trucks             | 6,160  | 6,307                     | 6,152  | 6,266  | 6,267  |  |  |  |  |  |  |  |  |
| Other              | 11,450 | 10,134                    | 8,702  | 9,244  | 9,157  |  |  |  |  |  |  |  |  |
| Overall            | 7,703  | 7,989                     | 7,85