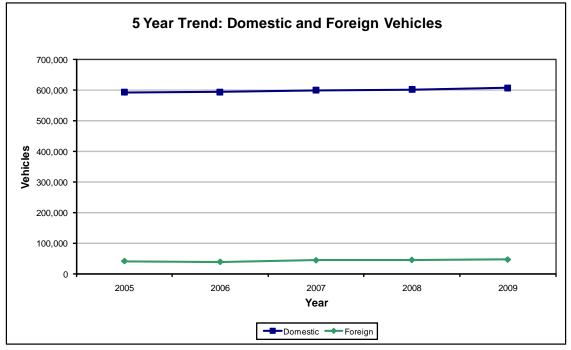

#### **Major Federal Fleet Trends**

Worldwide Motor Vehicle Inventory The Federal government's worldwide fleet grew by nearly 1 percent in fiscal year 2009. Agencies with inventory increases were led by the Departments of Agriculture (3,925), Homeland Security (3,340), State (1,574), and