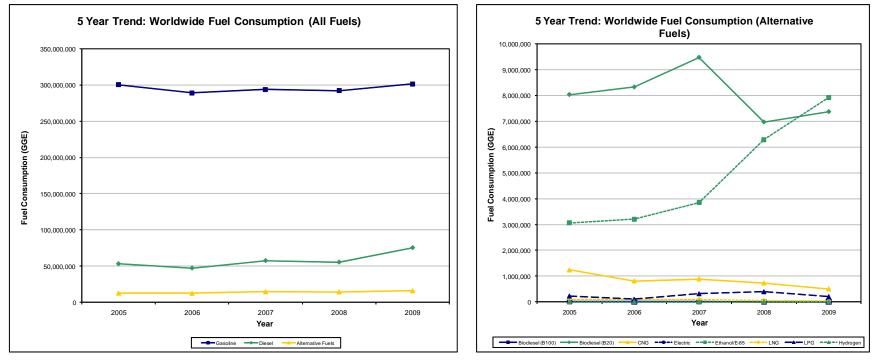

#### Total Fuel Consumption

Total fuel consumption of the Federal fleet is shown increasing by a surprising 30.8 million gasoline gallon equivalents, an 8.5 percent jump. However, while this Report was being prepared for publication we learned about possible errors in fuel consumption data reported for the years 2005-2008. Fuel consumption for those years may have been understated, so 2009 fuel consumption may not have increased to the extent shown. See A Note About Data Quality and Consistency on page 7 for more information. Agencies continue to experience difficulties in

collecting and reporting accurate fuel consumption data, and progress in improving the data from commercial charge card processes and agencies' fleet management information systems is slow.

Worldwide Miles Traveled In 2009 total miles traveled declined by nearly the same percentage as they increased in 2008, about 1.7 percent. The same possible errors in prior year fuel consumption data may have affected miles traveled, although not to the same extent. Miles traveled may not have declined to the extent shown. See A Note About Data Quality and Consistency on page 7 for more information. It seems that the spikes in fuel consumption and total miles traveled are not as dramatic as they appear.