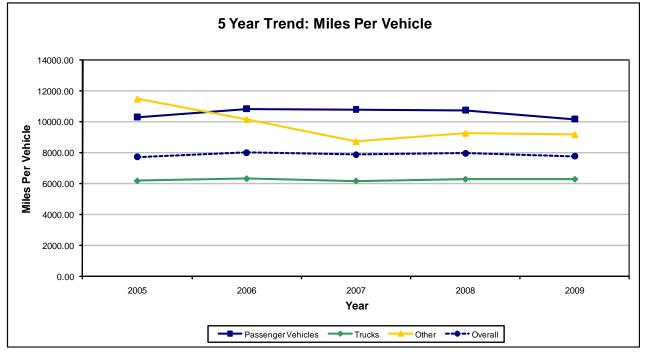

------|---------------|---------------|--|--|--|--|--|--|--|
| Vehicle Type       | 2005                    | 2006          | 2007          | 2008          | 2009          |  |  |  |  |  |  |  |
| Passenger Vehicles | 2,314,531,510           | 2,459,538,531 | 2,490,767,765 | 2,538,378,006 | 2,431,206,413 |  |  |  |  |  |  |  |
| Trucks             | 2,450,936,565           | 2,484,706,662 | 2,465,454,915 | 2,502,595,440 | 2,522,138,787 |  |  |  |  |  |  |  |
| Other              | 107,828,983             | 94,782,835    | 89,443,295    | 87,980,262    | 86,743,197    |  |  |  |  |  |  |  |
| Grand Total        | 4,873,297,058           | 5,039,028,028 | 5,045,665,975 | 5,128,953,708 | 5,040,088,397 |  |  |  |  |  |  |  |



#### Section 4: Utilization Chart 4-2: Average Miles Per Vehicle



|                    |        | Miles Per Vehicle by Year |        |        |        |  |  |  |  |  |  |  |  |
|--------------------|--------|---------------------------|--------|--------|--------|--|--|--|--|--|--|--|--|
| Vehicle Type       | 2005   | 2006                      | 2007   | 2008   | 2009   |  |  |  |  |  |  |  |  |
| Passenger Vehicles | 10,269 | 10,815                    | 10,773 | 10,728 | 10,138 |  |  |  |  |  |  |  |  |
| Trucks             | 6,160  | 6,307                     | 6,152  | 6,266  | 6,267  |  |  |  |  |  |  |  |  |
| Other              | 11,450 | 10,134                    | 8,702  | 9,244  | 9,157  |  |  |  |  |  |  |  |  |
| Overall            | 7,703  | 7,989                     | 7,856  | 7,946  | 7,734  |  |  |  |  |  |  |  |  |

#### Section 4: Util