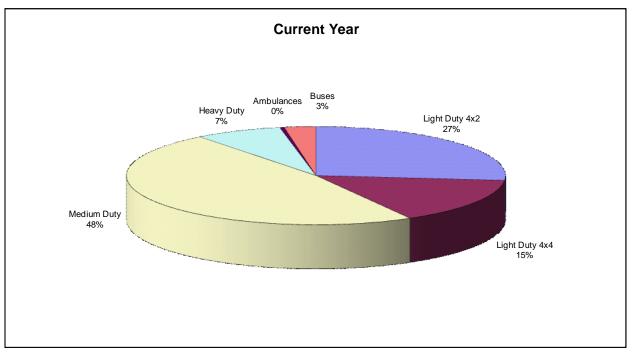

A two-year trend away from SUVs was reversed, with SUV inventory climbing by 4,971 vehicles, a 7.4 percent increase. Relief from high fuel prices probably played a part. Law enforcement activities continue to contribute most to fleet growth in the SUV category.