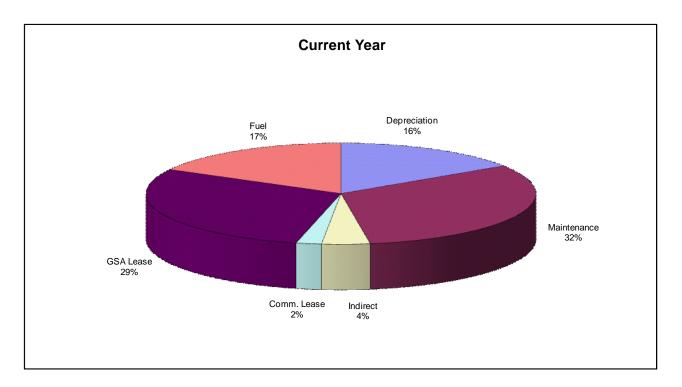

53   |
| Maintenance  | \$<br>1,010,752,599 | \$<br>1,092,558,304 | \$   | 1,178,098,959    | \$   | 1,350,558,809 | \$<br>1,197,856,339 |
| Indirect     | \$<br>110,523,204   | \$<br>117,363,606   | \$   | 116,981,219      | \$   | 132,661,776   | \$<br>150,078,649   |
| Comm. Lease  | \$<br>96,459,086    | \$<br>80,847,159    | \$   | 70,997,729       | \$   | 72,258,881    | \$<br>78,938,099    |
| GSA Lease    | \$<br>1,064,195,608 | \$<br>928,070,171   | \$   | 1,033,299,118    | \$   | 1,115,912,974 | \$<br>1,098,311,931 |
| Fuel         | \$<br>486,341,177   | \$<br>598,517,610   | \$   | 628,036,488      | \$   | 815,931,096   | \$<br>642,486,822   |
| Total        | \$<br>3,491,151,534 | \$<br>3,566,182,524 | \$   | 3,482,375,470    | \$   | 4,010,971,920 | \$<br>3,759,164,692 |



#### Section 3: Cost Table 3-2: Cost Breakdown by Cost Type\*

|                                                |             |             | PASSI      | ENGER               |                     |               |             |               | TRU        | CKS                 |                   |               |
|------------------------------------------------|-------------|-------------|------------|---------------------|---------------------|---------------|-------------|---------------|------------|---------------------|-------------------|---------------|
| Department or Agency                           | Depr        | Maint       | Indirect   | Comm.<br>Lease Cost | GSA Lease<br>Cost   | Total         | Depr        | Maint         | Indirect   | Comm.<br>Lease Cost | GSA Lease<br