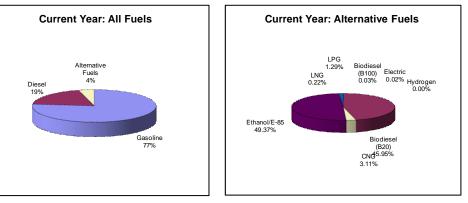

#### Total Fuel Consumption

Total fuel consumption of the Federal fleet is shown increasing by a surprising 30.8 million gasoline gallon equivalents, an 8.5 percent jump. However, while this Report was being prepared for publication we learned about possible errors in fuel consumption data reported for the years 2005-2008. Fuel consumption for those years may have been understated, so 2009 fuel consumption may not have increased to the extent shown. See A Note About Data Quality and Consistency on page 7 for more information. Agencies continue to experience difficulties in

Acquisition of gasoline-fueled vehicles, after declining for five consecutive years, had a slight (2.8 percent) uptick. The redefinition of hybrid electric vehicles from gasoline to alternative fuel noted below (see Other Items of Note) had the affect of reducing what would have been a larger increase. E-85 acquisitions experienced slight but statistically insignificant growth. The reclassification of hybridelectrics, both gasoline and diesel, accounted for 3,963, which is most of the increase in AFV acquisitions.