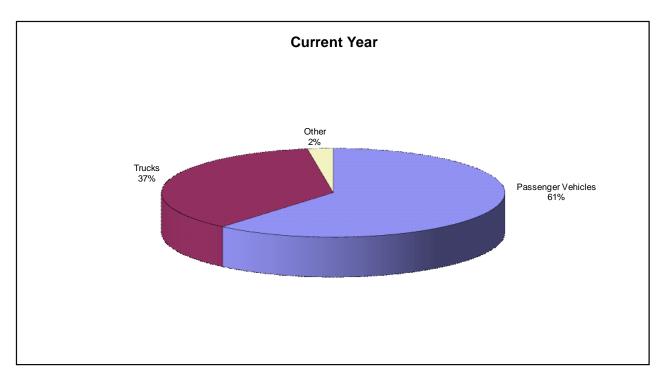

#### General Services Administration

#### Total Fuel Consumption

Total fuel consumption of the Federal fleet is shown increasing by a surprising 30.8 million gasoline gallon equivalents, an 8.5 percent jump. However, while this Report was being prepared for publication we learned about possible errors in fuel consumption data reported for the years 2005-2008. Fuel consumption for those years may have been understated, so 2009 fuel consumption may not have increased to the extent shown. See A Note About Data Quality and Consistency on page 7 for more information. Agencies continue to experience difficulties in