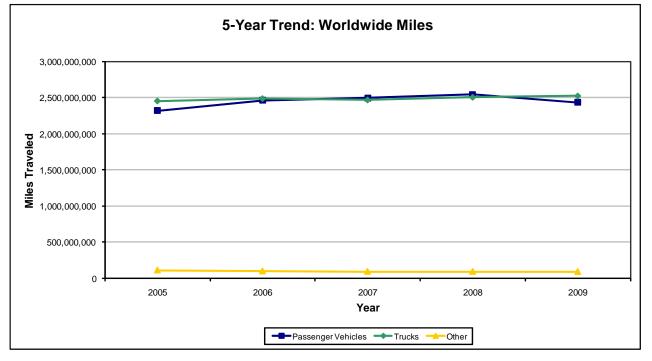

shows information on the utilization of the Federal fleet.

| Chart 4-1: Mileage Trends                       | 57 |
|-------------------------------------------------|----|
| Chart 4-2: Average Miles Per Vehicle            |    |
| Table 4-2: Average Miles Per Vehicle            | 59 |
| Chart 4-3: Miles – Domestic and Foreign         | 60 |
| Table 4-3: Miles – Domestic and Foreign         | 61 |
| Chart 4-4: Miles – Agency Owned Vehicles        | 62 |
| Table 4-4: Miles – Agency Owned Vehicles        | 63 |
| Chart 4-5: Miles – GSA Fleet                    | 64 |
| Table 4-5: Miles – GSA Fleet6                   | 65 |
| Chart 4-6: Miles – Commercially Leased Vehicles | 66 |
| Table 4-6: Miles – Commercially Leased Vehicles |    |

#### Section 4: Utilization Chart 4-1: Mileage Trends



|                    | Worldwide Miles by Year |               |               |               |               |  |  |  |  |  |  |  |
|--------------------|-------------------------|---------------|---------------|---------------|---------------|--|--|--|--|--|--|--|
| Vehicle Type       | 2005                    | 2006          | 2007          | 2008          | 2009          |  |  |  |  |  |  |  |
| Passenger Vehicles | 2,314,531,510           | 2,459,538,531 | 2,490,767,765 | 2,538,378,006 | 2,431,206,413 |  |  |  |  |  |  |  |
| Trucks             | 2,450,936,565           | 2,484,706,662 | 2,465,454,915 | 2,502,595,440 | 2,522,138,787 |  |  |  |  |  |  |  |
| Other              | 107,828,983             | 94,782,835    | 89,443,295    | 87,980,262    | 86,743,197    |  |  |  |  |  |