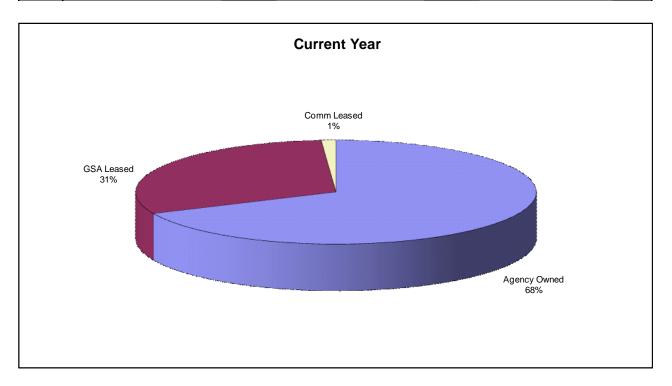

#### Motor Vehicle Acquisitions

These two graphs depict vehicle acquisitions in general and acquisition of alternative fuel vehicles in particular. Overall acquisitions were up sharply, by 3,716 vehicles or nearly 6 percent. A better indication of vehicle purchases is found at Table 2-9 on page 34, which shows 15,641 more purchased in FY 2009 than in FY 2008. AFV acquisitions increased by 3,996 vehicles or 14 percent.