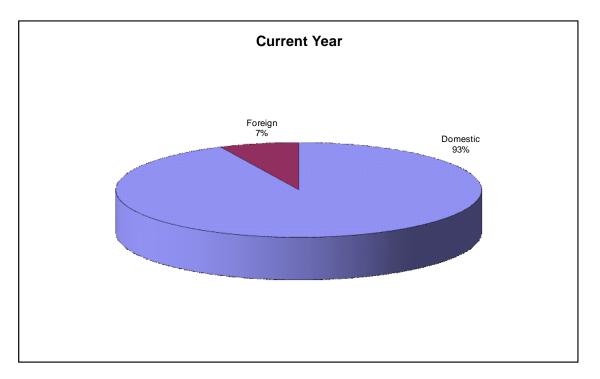

#### **Major Federal Fleet Trends**

Worldwide Motor Vehicle Inventory The Federal government's worldwide fleet grew by nearly 1 percent in fiscal year 2009. Agencies with inventory increases were led by the Departments of Agriculture (3,925), Homeland Security (3,340), State (1,574), and