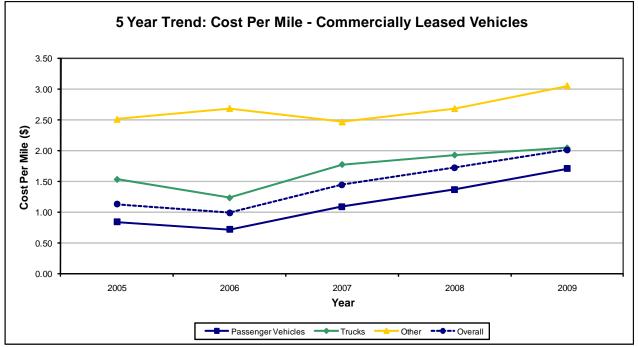

#### General Services Administration

Worldwide Operating Costs Reported operating costs in 2009 declined by over \$250 million, or 6.3 percent. This reflects the moderation in petroleum prices that had such a catastrophic impact in 2007-08. Fuel remains the principal driver of fleet cost. This decline is consistent with relative stability in fuel use and utilization from 2008 to 2009, after accounting for the reporting issues that may affect pre-2009 data (see A Note About Data Quality and Consistency on page 7).