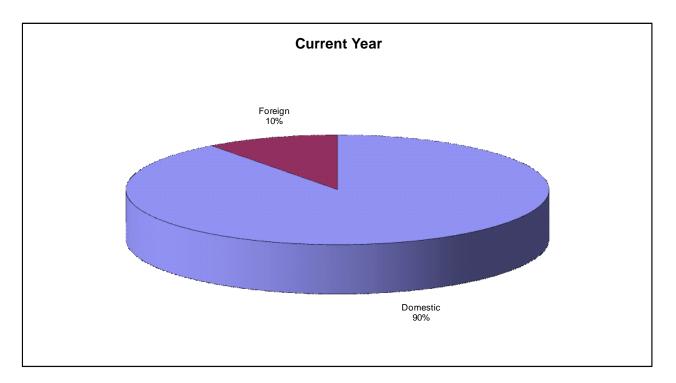

|                  |                  |                  |  |  |  |  |  |  |  |  |
|--------------|------------------|-------------------------|------------------|------------------|------------------|--|--|--|--|--|--|--|--|
| Vehicle Type | 2005             | 2006                    | 2007             | 2008             | 2009             |  |  |  |  |  |  |  |  |
| Domestic     | \$ 3,201,050,899 | \$ 3,276,389,527        | \$ 3,167,505,944 | \$ 3,678,551,756 | \$ 3,376,584,514 |  |  |  |  |  |  |  |  |
| Foreign      | \$ 290,100,635   | \$ 289,792,998          | \$ 314,869,527   | \$ 332,420,164   | \$ 382,580,178   |  |  |  |  |  |  |  |  |
| Grand Total  | \$ 3,491,151,534 | \$ 3,566,182,524        | \$ 3,482,375,470 | \$ 4,010,971,920 | \$ 3,759,164,692 |  |  |  |  |  |  |  |  |



## Section 3: Cost Table 3-7: Domestic and Foreign Cost

| Department or Agency                           |             | PASSENGER   |                       |               | TRUCKS     |                   |            | OTHER      |                   |               | TOTAL       |              |
|------------------------------------------------|-------------|-------------|-----------------------|---------------|------------|-------------------|------------|------------|-------------------|---------------|-------------|--------------|
|                                                | Domestic    | Foreign     | Passenger<br>Subtotal | Domestic      | Foreign    | Truck<br>Subtotal | Domestic   | Foreign    | Other<br>Subtotal | Domestic      | Foreign     | Total        |
| American B