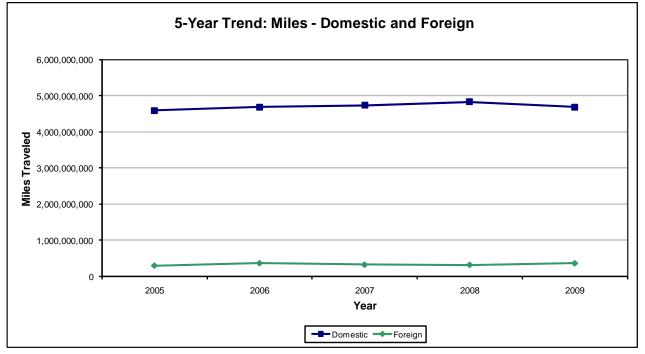

collecting and reporting accurate fuel consumption data, and progress in improving the data from commercial charge card processes and agencies' fleet management information systems is slow.

Worldwide Miles Traveled In 2009 total miles traveled declined by nearly the same percentage as they increased in 2008, about 1.7 percent. The same possible errors in prior year fuel consumption data may have affected miles traveled, although not to the same extent. Miles traveled may not have declined to the extent shown. See A Note About Data Quality and Consistency on page 7 for more information. It seems that the spikes in fuel consumption and total miles traveled are not as dramatic as they appear.