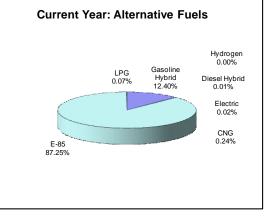

#### Motor Vehicle Acquisitions

These two graphs depict vehicle acquisitions in general and acquisition of alternative fuel vehicles in particular. Overall acquisitions were up sharply, by 3,716 vehicles or nearly 6 percent. A better indication of vehicle purchases is found at Table 2-9 on page 34, which shows 15,641 more purchased in FY 2009 than in FY 2008. AFV acquisitions increased by 3,996 vehicles or 14 percent.

Acquisition of gasoline-fueled vehicles, after declining for five consecutive years, had a slight (2.8 percent) uptick. The redefinition of hybrid electric vehicles from gasoline to alternative fuel noted below (see Other Items of Note) had the affect of reducing what would have been a larger increase. E-85 acquisitions experienced slight but statistically insignificant growth. The reclassification of hybridelectrics, both gasoline and diesel, accounted for 3,963, which is most of the increase in AFV acquisitions.